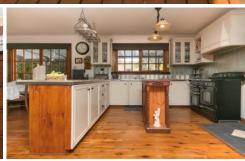

- Four large bedroom with robes master with en-suite
- Large well-appointed custom made kitchen, range master double oven gas stove, walk in pantry, Caesar stone bench tops and quality appliances
- Light filled generous open plan living and dining areas
- Both bathrooms are ultra-modern mixed with character featuring a claw foot bath and luxury fittings
- Massive covered entertaining deck perfect for all seasons
- Teenagers retreat Second accommodation with combustion fire place & power connected
- Large wine cellar- fire shelter fully ventilated with power, water connected for bathroom and toilet
- Water is plentiful with approximately 20,000 gallons of rainwater storage and a reliable bore - with Garden sprinkler off spring fed dam
- Power supplied by a high grade solar system with 7KVA backup generator, more than adequate to run the home
- Substantial shedding has been erected with two bay + workshop lock up garage, large carport, two garden sheds