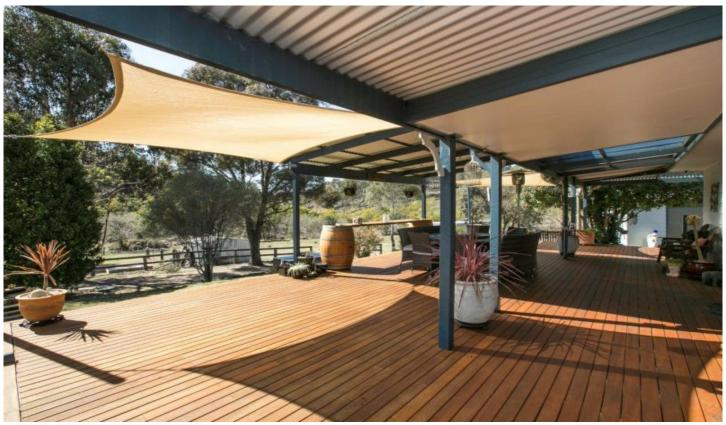

- Four large bedroom with robes master with en-suite
- Large well-appointed custom made kitchen, range master double oven gas stove, walk in pantry, Caesar stone bench tops and quality appliances
- Light filled generous open plan living and dining areas
- Both bathrooms are ultra-modern mixed with character featuring a claw foot bath and luxury fittings
- Massive covered entertaining deck perfect for all seasons
- Teenagers retreat Second accommodation with combustion fire place & power connected
- Large wine cellar- fire shelter fully ventilated with power, water connected for bathroom and toilet
- Water is plentiful with approximately 20,000 gallons of rainwater storage and a reliable bore - with Garden sprinkler off spring fed dam
- Power supplied by a high grade solar system with 7KVA backup generator, more than adequate to run the home
- Substantial shedding has been erected with two bay + workshop lock up garage, large carport, two garden sheds