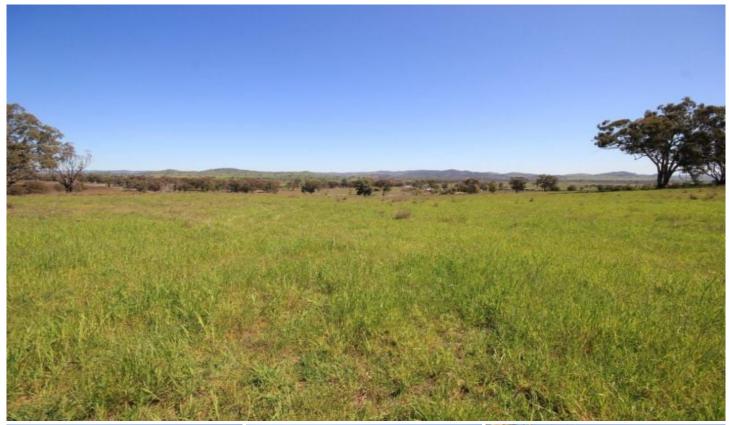

## 7/ Hill View Estate Gulgong NSW

Situated just 6km from Gulgong, around 15 minutes drive from Mudgee, this superb 20 hectare block presents an excellent lifestyle opportunity.

The property has several good home sites and the elevated position allows for uninterrupted views of the surrounding farmland and vineyards.

The country is mostly cleared, arable land of high quality red soils well suited to horticultural or agricultural pursuits.

**Price** : \$ 385,000 **Land Size** : 20 ha

View: https://www.thepropertyshop.com.au/sale/n