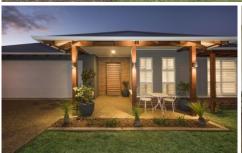

- Four large bedrooms the spacious master with walk in robe and opulent ensuite
- Light filled family room and meals area with high raked ceilings with perfect north aspect
- Magnificent kitchen with stone tops, excellent storage space, walk in pantry
- Exemplary bathroom with free standing stone bath tub, floor to ceiling tiling and exquisite fittings
- Polished concrete floor throughout
- Stylish alfresco entertaining / barbeque area
- Well established low maintenance landscaped gardens on a fully fenced 912sqm child friendly block