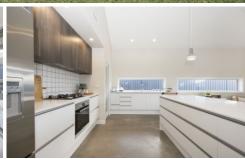

- Four large bedrooms the spacious master with walk in robe and opulent ensuite
- Light filled family room and meals area with high raked ceilings with perfect north aspect
- Magnificent kitchen with stone tops, excellent storage space, walk in pantry
- Exemplary bathroom with free standing stone bath tub, floor to ceiling tiling and exquisite fittings
- Polished concrete floor throughout
- Stylish alfresco entertaining / barbeque area
- Well established low maintenance landscaped gardens on a fully fenced 912sqm child friendly block