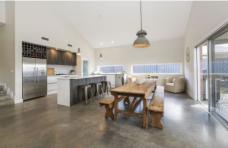

- Four large bedrooms the spacious master with walk in robe and opulent ensuite
- Light filled family room and meals area with high raked ceilings with perfect north aspect
- Magnificent kitchen with stone tops, excellent storage space, walk in pantry
- Exemplary bathroom with free standing stone bath tub, floor to ceiling tiling and exquisite fittings
- Polished concrete floor throughout
- Stylish alfresco entertaining / barbeque area
- Well established low maintenance landscaped gardens on a fully fenced 912sqm child friendly block