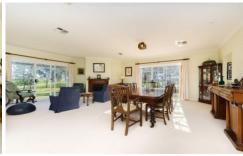

- 24.89 hectares (62 acres) highly productive country
- modern immaculately presented high quality home
- 4 bedrooms plus a large office
- huge light filled living room with open fire place
- quality well appointed kitchen with underfloor heating
- large windows and doors connect the home to the gardens
- established low maintenance gardens designed by Gay Stanton
- original old dairy converted to ideal alfresco entertaining area
- 12m x 6m lock-up garage/workshop
- 2 dams, 2 bores and 10,000gallons of freshwater storage
- 40 megalitre water license, irrigation mains across the property
- 3 hectare productive cherry orchard with Simone and Earlise varieties