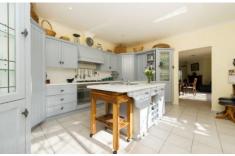

- 24.89 hectares (62 acres) highly productive country
- modern immaculately presented high quality home
- 4 bedrooms plus a large office
- huge light filled living room with open fire place
- quality well appointed kitchen with underfloor heating
- large windows and doors connect the home to the gardens
- established low maintenance gardens designed by Gay Stanton
- original old dairy converted to ideal alfresco entertaining area
- 12m x 6m lock-up garage/workshop
- 2 dams, 2 bores and 10,000gallons of freshwater storage
- 40 megalitre water license, irrigation mains across the property
- 3 hectare productive cherry orchard with Simone and Earlise varieties