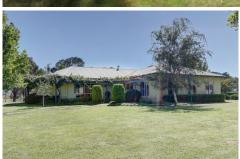

## 328 Burrundulla Road Mudgee NSW

Beautiful modern home amid stunning park like gardens with 24 hectares of highly productive country just 6km from the Mudgee CBD. Situated in a tightly held and highly sought enclave this exceptional property offers the ultimate in rural lifestyle living.

- 24.89 hectares (62 acres) highly productive country
- modern immaculately presented high quality home
- 4 bedrooms plus a large office
- huge light filled living room with open fire place
- quality well appointed kitchen with underfloor heating
- large windows and doors connect the home to the gardens
- established low maintenance gardens designed by Gay Stanton
- original old dairy converted to ideal alfresco entertaining area
- 12m x 6m lock-up garage/workshop
- 2 dams, 2 bores and 10,000gallons of freshwater storage
- 40 megalitre water license, irrigation mains across the property
- 3 hectare productive cherry orchard with Simone and Earlise varieties