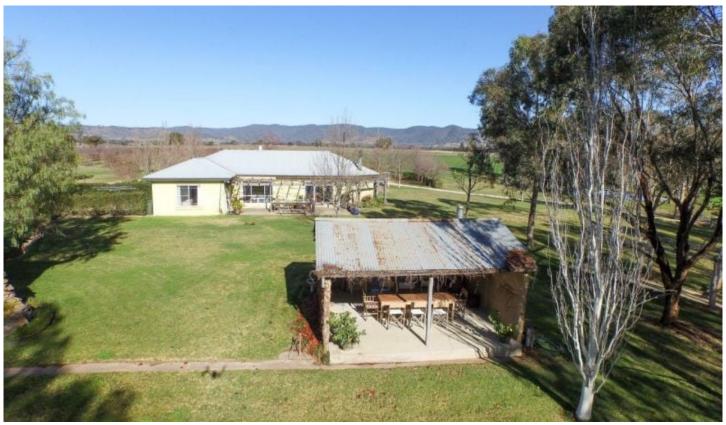

## 328 Burrundulla Road Mudgee NSW

Beautiful modern home amid stunning park like gardens with 24 hectares of highly productive country just 6km from the Mudgee CBD. Situated in a tightly held and highly sought enclave this exceptional property offers the ultimate in rural lifestyle living.

- 24.89 hectares (62 acres) highly productive country
- modern immaculately presented high quality home
- 4 bedrooms plus a large office
- huge light filled living room with open fire place
- quality well appointed kitchen with underfloor heating
- large windows and doors connect the home to the gardens
- established low maintenance gardens designed by Gay Stanton
- original old dairy converted to ideal alfresco entertaining area
- 12m x 6m lock-up garage/workshop
- 2 dams, 2 bores and 10,000gallons of freshwater storage
- 40 megalitre water license, irrigation mains across the property
- 3 hectare productive cherry orchard with Simone and Earlise varieties