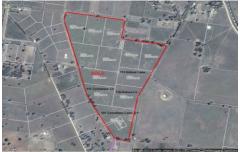

## 111 Grimshaw Lane Gulgong NSW

Perfectly positioned near the edge of town, sits this stunning 3.64ha (9 acre) approx. property. All level clear land ready to build your dream home on today, this is the perfect opportunity to secure this outstanding buy now and reap the rewards later with possible development.

Please note agent's interest.

**Price** : \$ 129,000 **Land Size** : 3.64 ha

View: https://www.thepropertyshop.com.au/sale/n

sw/central-west/gulgong/residential/rural/56

58804

Alyse Pilley 02 6372 2222