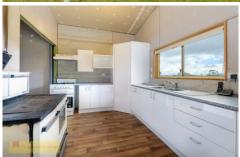

- Three spacious bedrooms with built ins all capturing surrounding rural views
- Master bedroom with modern ensuite and split system air conditioner
- Functional kitchen maximising space gas cooktop
- Comfortable lounge room with wood fire flows to outside entertaining
- Water is plentiful with four large dams and two large freshwater tanks
- Great shedding with two double bay sheds plus carports and dog yard
- Energy efficient with solar system
- Mail delivered to gate, school bus available, landline connected
- Located 45 minutes from Mudgee on 40.5 HA (100 acres approx.) of mixed timber to cleared land