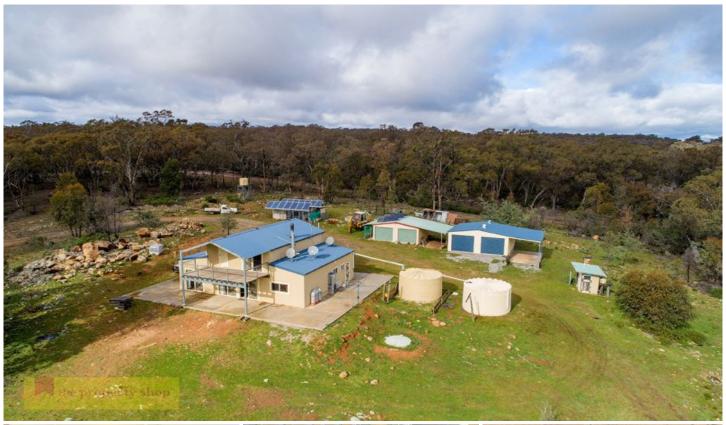

## 379 Wallawaugh Road Mudgee NSW

Established in a picturesque setting 45 minutes from Mudgee's CBD this unique 40.5 HA (100 acres approx.) property makes a comfortable home or weekend escape. Privately located with so much potential this property will not disappoint!

- Three spacious bedrooms with built ins all capturing surrounding rural views
- Master bedroom with modern ensuite and split system air conditioner
- Functional kitchen maximising space gas cooktop
- Comfortable lounge room with wood fire flows to outside entertaining
- Water is plentiful with four large dams and two large freshwater tanks
- Great shedding with two double bay sheds plus carports and dog yard
- Energy efficient with solar system
- Mail delivered to gate, school bus available, landline connected
- Located 45 minutes from Mudgee on 40.5 HA (100 acres approx.) of mixed timber to cleared land