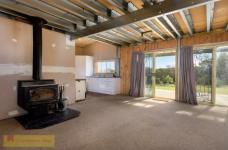

- Three spacious bedrooms with built ins all capturing surrounding rural views
- Master bedroom with modern ensuite and split system air conditioner
- Functional kitchen maximising space gas cooktop
- Comfortable lounge room with wood fire flows to outside entertaining
- Water is plentiful with four large dams and two large freshwater tanks
- Great shedding with two double bay sheds plus carports and dog yard
- Energy efficient with solar system
- Mail delivered to gate, school bus available, landline connected
- Located 45 minutes from Mudgee on 40.5 HA (100 acres approx.) of mixed timber to cleared land