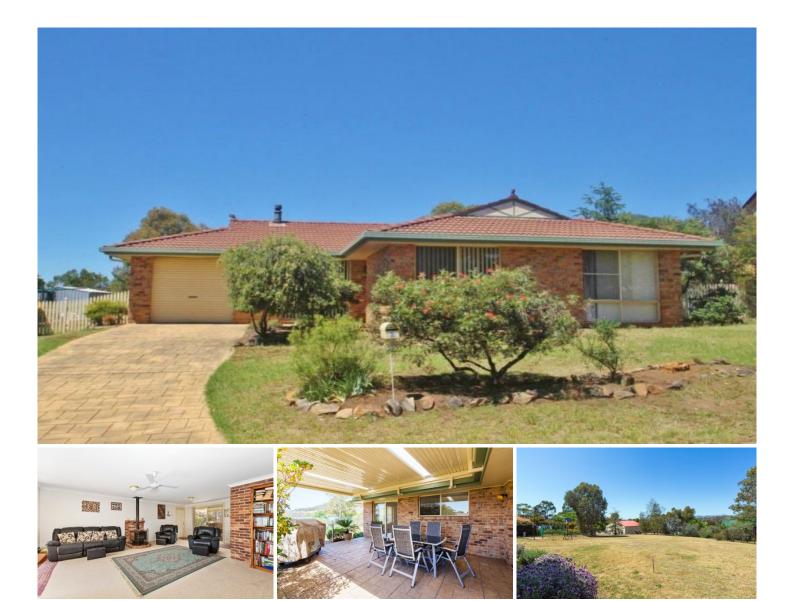

## **1 Caerleon Court Mudgee NSW**

Located in a prestigious South Mudgee area this spacious four bedroom, two living area home sits on a massive 2027sqm elevated block with district views.

- Four spacious bedrooms all with built in robes
- Large master bedroom with ensuite
- Huge living area with wood fire heating
- Modern kitchen with brand new dishwasher
- Kitchen gives direct access to additional living area
- Brand New reverse cycle A/C,
- 3-way light and bright bathroom with bath and shower
- Undercover alfresco dining/entertaining area
- Massive established backyard with two garden sheds
- Direct side access to backyard with loads of room for a shed
- Single lock up garage with extra storage space

This fantastic home is nestled in a quiet cul-de-sac street and is perfect for a growing family, down-sizer or investor.

## 4 🍋 2 🖕 1 🚘

| Price | : \$ 450,000 |
|-------|--------------|
|       |              |

Land Size : 2027 sqm

View : https://www.thepropertyshop.com.au/sale/n sw/dubbo-orana/mudgee/residential/house/ 5658782