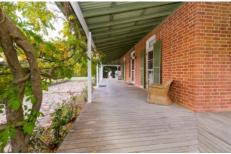

BE SURE TO CLICK THE TAB BELOW TO VIEW A GUIDED VIDEO TOUR OF THIS PROPERTY.

- This is a fine example of early Australian architecture with the house believed to have been constructed around 1870
- Enter through the grand entrance hall and the elegance of the home is instantly apparent
- Living space is abundant with a formal lounge room with and a separate dining room both with fireplaces
- Additional living with a generous light filled family room with slow combustion wood heating
- Well designed Oregon timber kitchen, loads of cupboard and bench space, pantry and high grade stainless appliances
- There have been significant recent refurbishments with a seamless blend of contemporary and period features