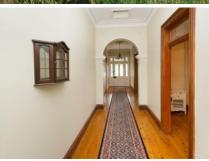

BE SURE TO CLICK THE TAB BELOW TO VIEW A GUIDED VIDEO TOUR OF THIS PROPERTY.

- This is a fine example of early Australian architecture with the house believed to have been constructed around 1870
- Enter through the grand entrance hall and the elegance of the home is instantly apparent
- Living space is abundant with a formal lounge room with and a separate dining room both with fireplaces
- Additional living with a generous light filled family room with slow combustion wood heating
- Well designed Oregon timber kitchen, loads of cupboard and bench space, pantry and high grade stainless appliances
- There have been significant recent refurbishments with a seamless blend of contemporary and period features