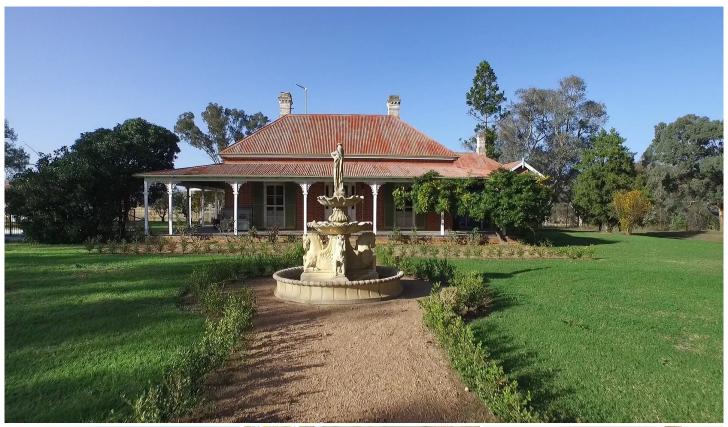

## 1719 Hill End Road Mudgee NSW

'Beragoo Homestead' is set on 23 hectares and nestled in peaceful surrounds just a short drive from Mudgee.

Steeped in history this property is the perfect blend of period charm and modern convenience. This could be the lifestyle that you've been searching for.

BE SURE TO CLICK THE TAB BELOW TO VIEW A GUIDED VIDEO TOUR OF THIS PROPERTY.

- This is a fine example of early Australian architecture with the house believed to have been constructed around 1870
- Enter through the grand entrance hall and the elegance of the home is instantly apparent
- Living space is abundant with a formal lounge room with and a separate dining room both with fireplaces
- Additional living with a generous light filled family room with slow combustion wood heating
- Well designed Oregon timber kitchen, loads of cupboard and bench space, pantry and high grade stainless appliances
- There have been significant recent refurbishments with a seamless blend of contemporary and period features