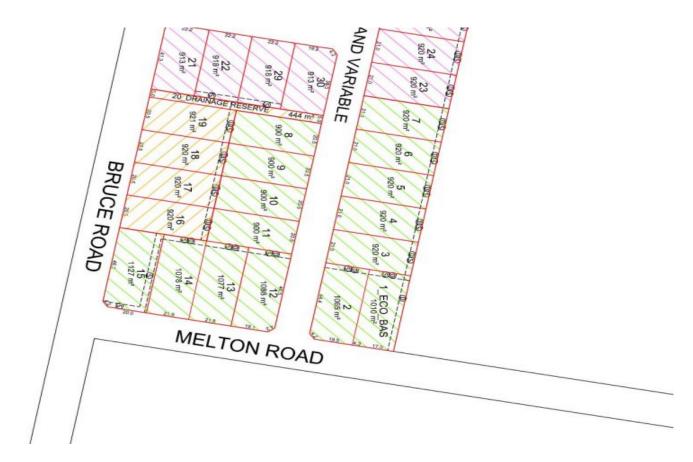

## 6/42-54 Melton Road Mudgee NSW

'The Ridge' an exciting new subdivision in South Mudgee will comprise just 15 lots in the initial stage. Adjoining high quality, established homes. Stage 1 available now.

- elevated south Mudgee position
- large lots ranging from 900m2 to 1127m2
- all town services available
- adjoins prestigious Macquarie Drive
- scheduled for completion October 2014
- starting from \$165,000
- secure your ideal block now