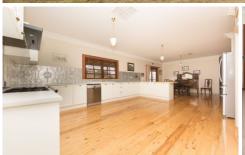

- Five bedroom two bathroom home with polished floors throughout living areas
- Five king size bedrooms all with built ins all enjoy views of the property
- Spacious master bedroom full ensuite, walk in wardrobe, claw foot bath and marble bench tops
- Three large living areas, two woodfire heaters, ducted reverse air conditioner
- Beautiful open plan kitchen, all modern appliances, tin splash back and loads of bench space