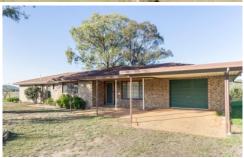

## BE SURE TO CLICK ON THE TAB BELOW TO VIEW THE GUIDED VIDEO TOUR.

- The property comprises 30.96 hectares or around 76 acres of fertile river flats and grazing land
- The river provides permanent water with a 15 Meg irrigation licence in place and there are two dams for stock water
- There is a sturdy set of cattle yards and the property is well fenced into several paddocks
- Areas suited to cultivation
- The house is a brick veneer circa 1982 with combined living and dining area and an eat in kitchen
- The home can be used as three or four bedrooms and