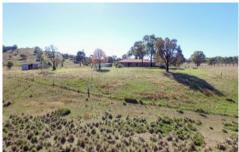

## BE SURE TO CLICK ON THE TAB BELOW TO VIEW THE GUIDED VIDEO TOUR.

- The property comprises 30.96 hectares or around 76 acres of fertile river flats and grazing land
- The river provides permanent water with a 15 Meg irrigation licence in place and there are two dams for stock water
- There is a sturdy set of cattle yards and the property is well fenced into several paddocks
- Areas suited to cultivation
- The house is a brick veneer circa 1982 with combined living and dining area and an eat in kitchen
- The home can be used as three or four bedrooms and