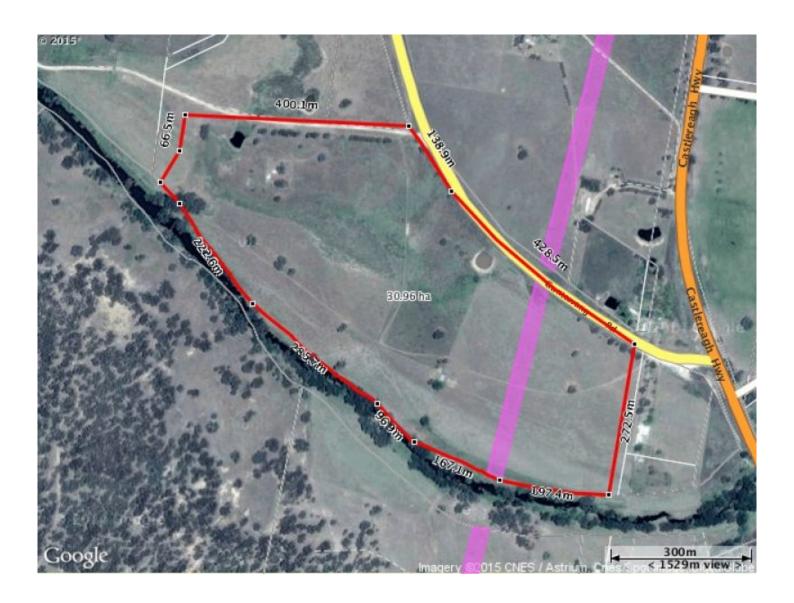

'Kemshall' enjoys an idyllic riverside setting with around 1km of frontage to the Cudgegong and is suited to cattle and horses or a small stud operation.

## BE SURE TO CLICK ON THE TAB BELOW TO VIEW THE GUIDED VIDEO TOUR.

- The property comprises 30.96 hectares or around 76 acres of fertile river flats and grazing land
- The river provides permanent water with a 15 Meg irrigation licence in place and there are two dams for stock water
- There is a sturdy set of cattle yards and the property is well fenced into several paddocks
- Areas suited to cultivation
- The house is a brick veneer circa 1982 with combined living and dining area and an eat in kitchen
- The home can be used as three or four bedrooms and