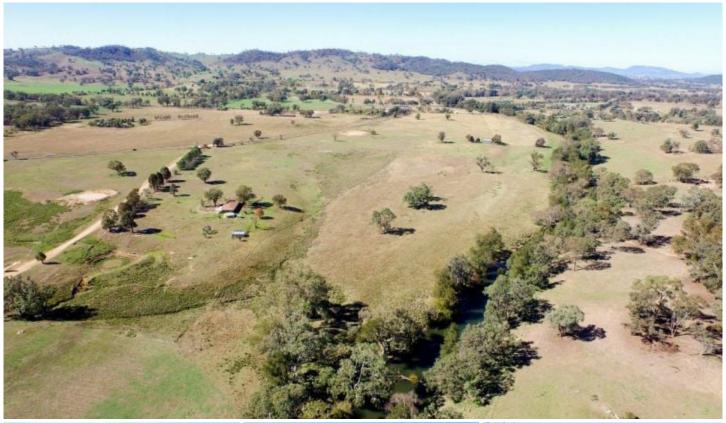

'Kemshall' enjoys an idyllic riverside setting with around 1km of frontage to the Cudgegong and is suited to cattle and horses or a small stud operation.

## BE SURE TO CLICK ON THE TAB BELOW TO VIEW THE GUIDED VIDEO TOUR.

- The property comprises 30.96 hectares or around 76 acres of fertile river flats and grazing land
- The river provides permanent water with a 15 Meg irrigation licence in place and there are two dams for stock water
- There is a sturdy set of cattle yards and the property is well fenced into several paddocks
- Areas suited to cultivation
- The house is a brick veneer circa 1982 with combined living and dining area and an eat in kitchen
- The home can be used as three or four bedrooms and