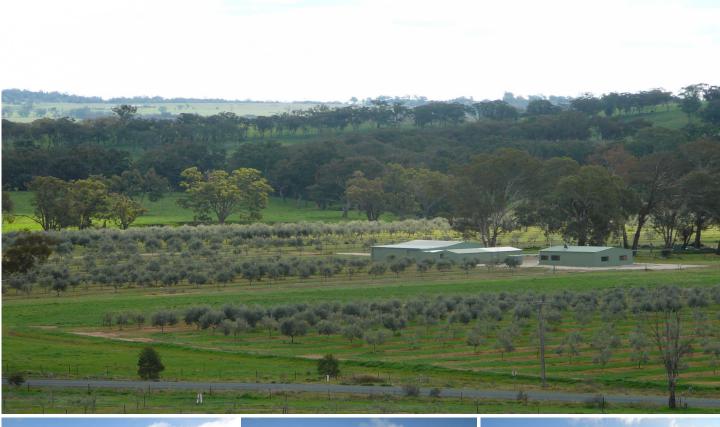

## 409 Botobolar Road Mudgee NSW

An idealic retreat in a tightly held rural area of Mudgee, providing excellent improvements and additional income stream.

- 29.62ha of rich red soils to creek flats
- Approximately 3200 variatal olives, 480 cherries
- Excellent water from 19 megalitre bore, 10 megalitre dam, tanks
- Impressive modern shed improvements, power connected
- Very comfortable additional amenities building
- D.A. approved for dwelling entitlement
- 'No stress' 20km approx. sealed road drive from Mudgee