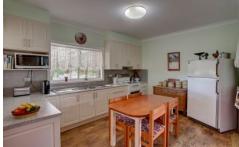

- Well presented three bedroom brick veneer home set amid established gardens
- Living space comprises a light filled lounge area with slow combustion wood fire and r/c air conditioner; ceiling fans throughout
- Additional sunroom, just perfect for cool winter mornings
- Recently refurbished kitchen, good cupboard space, a walk in pantry and also encompasses the dining area
- Entertaining is easy with the large covered pergola area which overlooks the gardens and beyond to the paddocks
- Impressive shedding and improvements with two large semi-enclosed carport/machinery sheds for parking your cars, tractor, boat, horse float or caravan. This is complimented by a huge steel shed and workshop with power connected and attached skillion
- There are two stables and a tack room, steel round yard, chicken run, bird aviaries, cattle yards, a productive small orchard and vegetable gardens
- Water is supplied by around 21,000 gallons approx. of