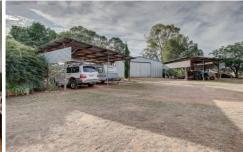

- Well presented three bedroom brick veneer home set amid established gardens
- Living space comprises a light filled lounge area with slow combustion wood fire and r/c air conditioner; ceiling fans throughout
- Additional sunroom, just perfect for cool winter mornings
- Recently refurbished kitchen, good cupboard space, a walk in pantry and also encompasses the dining area
- Entertaining is easy with the large covered pergola area which overlooks the gardens and beyond to the paddocks
- Impressive shedding and improvements with two large semi-enclosed carport/machinery sheds for parking your cars, tractor, boat, horse float or caravan. This is complimented by a huge steel shed and workshop with power connected and attached skillion
- There are two stables and a tack room, steel round yard, chicken run, bird aviaries, cattle yards, a productive small orchard and vegetable gardens
- Water is supplied by around 21,000 gallons approx. of