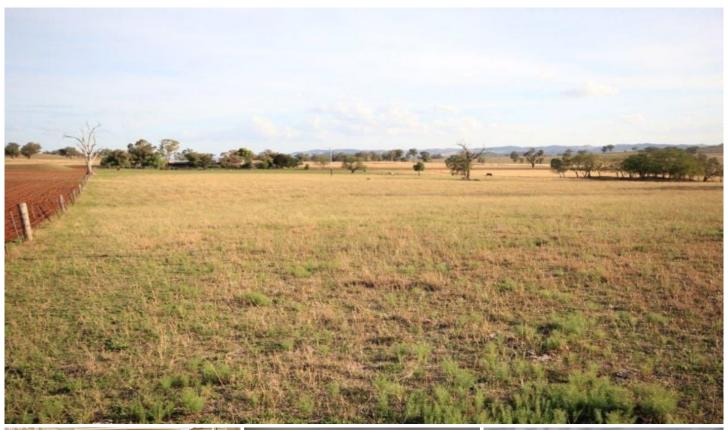

## 1950 Castlereagh Highway Mudgee NSW

Situated just 15 minutes from Mudgee in a handy location this well equipped small farm boasts a comfortable home, fertile ground, excellent shedding and good water supply.

- Well presented three bedroom brick veneer home set amid established gardens
- Living space comprises a light filled lounge area with slow combustion wood fire and r/c air conditioner; ceiling fans throughout
- Additional sunroom, just perfect for cool winter mornings
- Recently refurbished kitchen, good cupboard space, a walk in pantry and also encompasses the dining area
- Entertaining is easy with the large covered pergola area which overlooks the gardens and beyond to the paddocks
- Impressive shedding and improvements with two large semi-enclosed carport/machinery sheds for parking your cars, tractor, boat, horse float or caravan. This is complimented by a huge steel shed and workshop with power connected and attached skillion
- There are two stables and a tack room, steel round yard, chicken run, bird aviaries, cattle yards, a productive small orchard and vegetable gardens
- Water is supplied by around 21,000 gallons approx. of