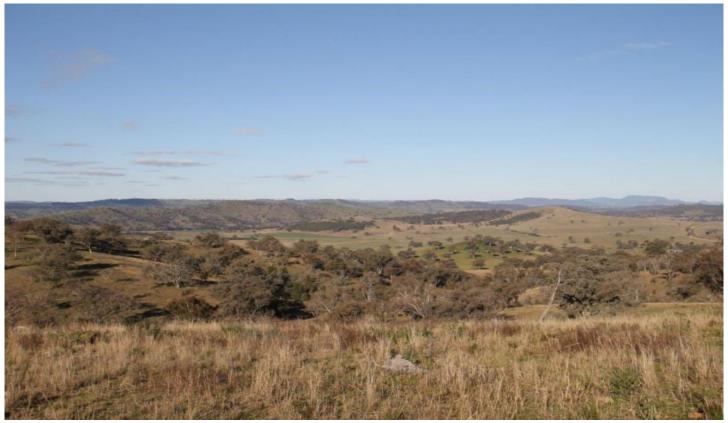

## 848 Hughes Road Mudgee NSW

Located just 37km north west of Mudgee, 392 ha (968 acre approx) block has got everything the heart desires, the perfect weekend recreational block or that extra piece of land for stock.

- 986.19 acres approximately 37km north west of Mudgee
- Rolling to undulating natural timbered hills
- Open undulating grazing country
- Six dams with an abundance of water
- Farm tracks throughout property
- Fully fenced into one paddock
- Current carrying capacity 60+ cows and calves approx or
- Up to 1100 wethers or ewes and lambs,
- Power and phone 300m from front of block
- Perfect for motorbike riding, horse riding & hunting

This recreational block will not disappoint with stunning views over the surrounding district and loads of perfect house or weekender sights.

**Price** : \$ 260,000 **Land Size** : 392 ha

**View**: https://www.thepropertyshop.com.au/sale/n sw/dubbo-orana/mudgee/residential/rural/56