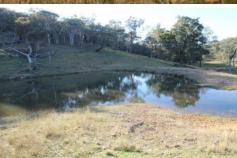

- 986.19 acres approximately 37km north west of Mudgee
- Rolling to undulating natural timbered hills
- Open undulating grazing country
- Six dams with an abundance of water
- Farm tracks throughout property
- Fully fenced into one paddock
- Current carrying capacity 60+ cows and calves approx or
- Up to 1100 wethers or ewes and lambs,
- Power and phone 300m from front of block
- Perfect for motorbike riding, horse riding & hunting