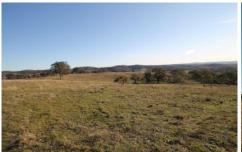

- 986.19 acres approximately 37km north west of Mudgee
- Rolling to undulating natural timbered hills
- Open undulating grazing country
- Six dams with an abundance of water
- Farm tracks throughout property
- Fully fenced into one paddock
- Current carrying capacity 60+ cows and calves approx or
- Up to 1100 wethers or ewes and lambs,
- Power and phone 300m from front of block
- Perfect for motorbike riding, horse riding & hunting

This recreational block will not disappoint with stunning views over the surrounding district and loads of perfect house or weekender sights.

**Price** : \$ 260,000 **Land Size** : 392 ha

**View**: https://www.thepropertyshop.com.au/sale/n sw/dubbo-orana/mudgee/residential/rural/56