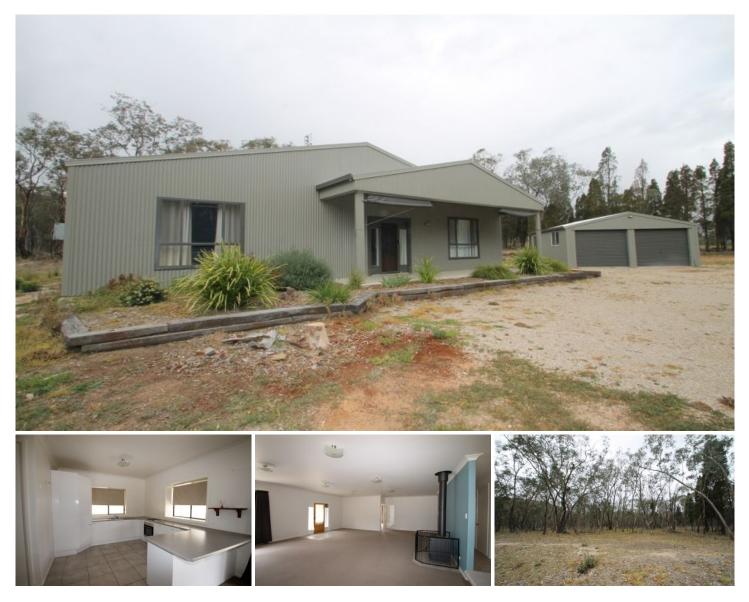

## 375 Cypress Drive Mudgee NSW

Looks a little deceptive from the road but step inside and you'll be surprised.

- 3 family sized bedrooms, built in wardrobes
- Enormous family living area incorporating kitchen
- Loads of natural light throughout

- Reverse cycle air conditioning, slow combustion wood heating, solar hot water

- Double colourbond shed, concrete floor, power connected

- 10.12 hectare approx. lifestyle block, part cleared, balance natural timber

## 3 🛤 1 🚰 2 🛱

Land Size : 10.12 ha View : https://ww

: https://www.thepropertyshop.com.au/lease/ nsw/dubbo-orana/mudgee/residential/acrea gesemirural/5658664