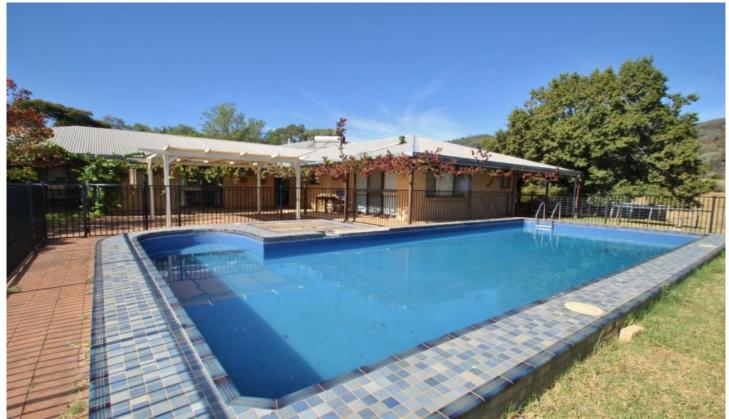

## 66 Henry Bayly Drive Mudgee NSW

Situated on over 8500m2 of lush established gardens this huge family residence has everything, including the pool and tennis court.

- picturesque setting on the fringe of Mudgee
- huge rooms throughout the home
- multiple separate living spaces
- large well appointed kitchen
- plenty of storage
- double lock-up garage, large separate shed
- verandahs and shady entertaining areas
- large swimming pool and tennis court
- over 2 acres, established trees and gardens

A fantastic opportunity secure a large family home on acreage within the town boundary. Scope for further improvement to capitalise. Please note agents interest.

4 📭 3 🔓 2 🖨

**Price** : \$ 580,000 **Land Size** : 8506 sqm