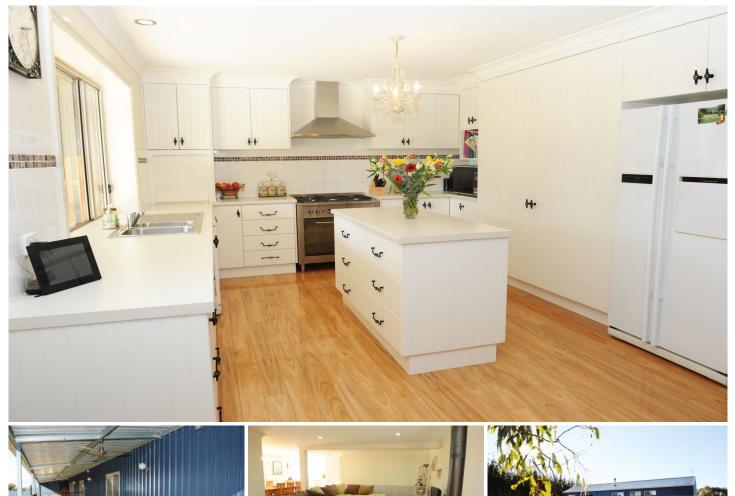

## 46 Black Lead Lane Mudgee NSW

You really have to step inside this home to appreciate the outstanding quality, space and lifestyle benefits on offer.

With over 400sqm of living space and situated on 2.03 hectares (5 acres approx.), this is a truly exceptional property on the edge of Gulgong, just 20 minutes from Mudgee.

- A multitude of living zones, four in total, providing abundant space
- Spacious open plan family room and meals area
- Rumpus / games room with built in bar, wired sound
- Formal lounge / home theatre wired for surround sound
- Large open plan living space on the second level
- Beautiful custom built kitchen with loads of storage

- Enormous master bedroom with walk in robe and full ensuite bathroom

- Four additional bedrooms plus a study or 5th bedroom
- Ducted cooling, slow combustion wood heating, great insulation
- Wide north facing verandah ideal for  $\mathsf{BBQ}\mathsf{'s}$  and entertaining
- Adjoining double carport with toilet and storage area