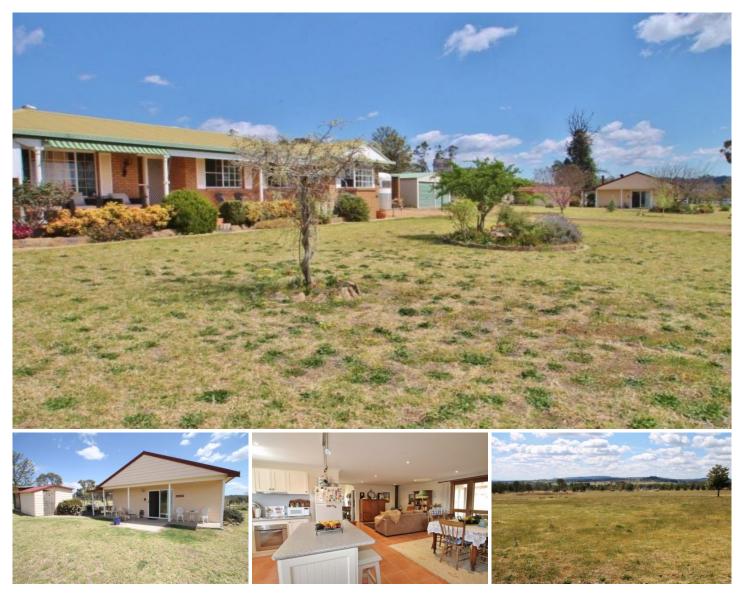

### 350 Lowes Peak Road Mudgee NSW

Situated in the popular St Fillans area, just 17km north of Mudgee, this exceptional 10.12ha (25acre) property features two excellent homes, stunning northerly views and a great small farm set-up.

## House 2

- spacious 4 bedroom brick veneer home
- separate lounge with sunny north aspect
- large well appointed kitchen and dining room
- bathroom plus 2nd toilet in the laundry
- wood fire, air-conditioning, ceiling fans throughout
- triple carport