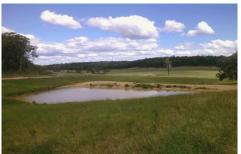

- 320 acres mostly cleared previously pastured improved land
- 14m x 12m shed (approx) with 2 room accommodation
- 4 dams, 2 which are spring fed and a seasonal creek
- Natural timber of Iron Bark, Yellow Box and Gum
- Carrying capacity of 60-70 cows or 30 40 cow & calves approx
- DSE 240-250 sheep approx
- Bulldozed tracks throughout property
- Perfect for motor bike riding, horse riding, hunting and shooting
- The ideal recreational small grazing or building block