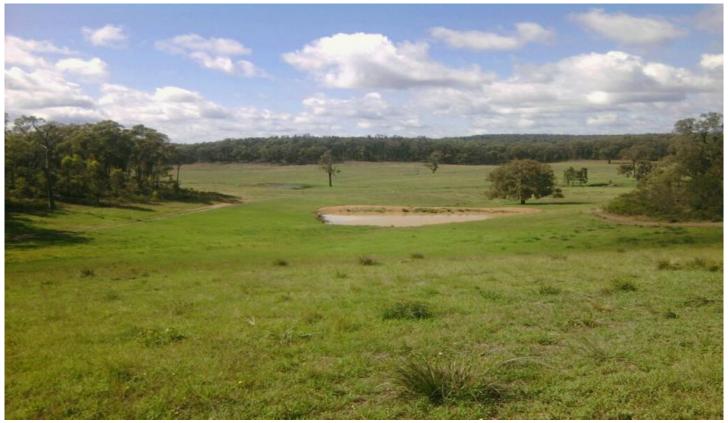

## 308 Turill Bus Route Mudgee NSW

Located just 58kms north of Mudgee, approximately 21/2 hrs from Newcastle. This 320 acre property ticks alot of boxes. The perfect weekend retreat or that extra piece of land for stock.

- 320 acres mostly cleared previously pastured improved land
- 14m x 12m shed (approx) with 2 room accommodation
- 4 dams, 2 which are spring fed and a seasonal creek
- Natural timber of Iron Bark, Yellow Box and Gum
- Carrying capacity of 60-70 cows or 30 40 cow & calves approx
- DSE 240-250 sheep approx
- Bulldozed tracks throughout property
- Perfect for motor bike riding, horse riding, hunting and shooting
- The ideal recreational small grazing or building block