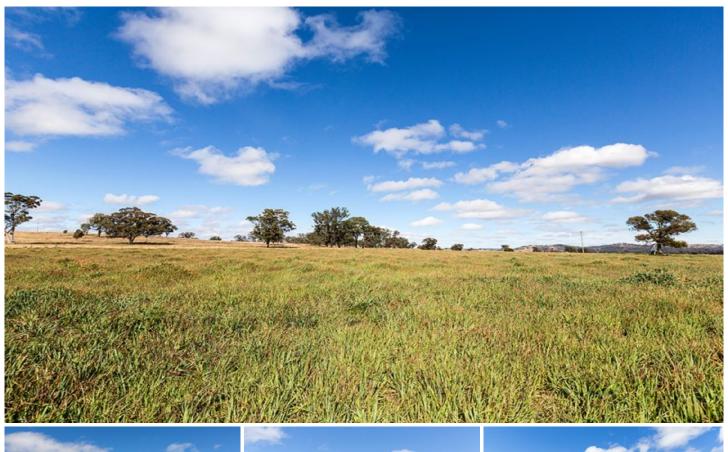

Country: 'Wantalook' has fertile flats fronting the Cudgegong River rising to red soil country with approximately 113 hectares (280 acres) of cultivation. There is approximately 45 hectares of drover oats currently sown for grazing.

Fencing: The property is fenced into 6 main paddocks with good sound structures

Water: The property has frontage to the Cudgegong River with a stock and domestic available and there is also frontage to Goolma Creek. There are 4 dams and a 31,000 litre approximately tank on the hayshed.