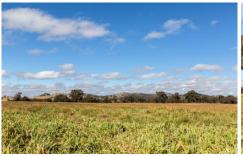

Country: 'Wantalook' has fertile flats fronting the Cudgegong River rising to red soil country with approximately 113 hectares (280 acres) of cultivation. There is approximately 45 hectares of drover oats currently sown for grazing.