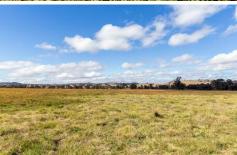

Fencing: The property is fenced into 6 main paddocks with good sound structures

Water: The property has frontage to the Cudgegong River with a stock and domestic available and there is also frontage to Goolma Creek. There are 4 dams and a 31,000 litre approximately tank on the hayshed.