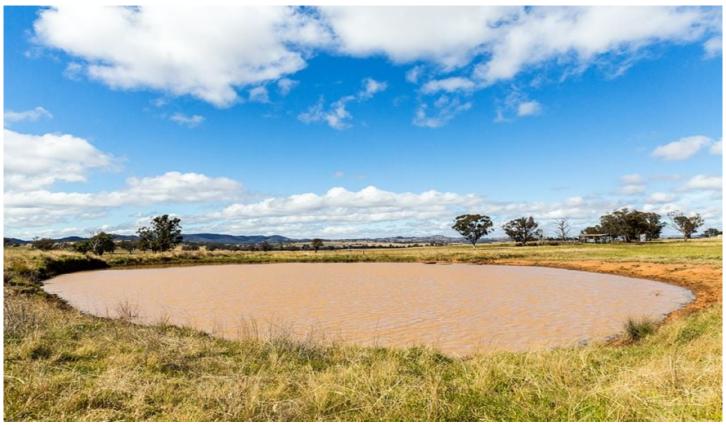

Fencing: The property is well fenced with 10 main paddocks

Water: A good water supply is available from 10 dams the majority of which were improved in 2004. There is also an 113,000 litre water storage approximately and also an equipped bore which pumps to tank and reticulates to troughs.