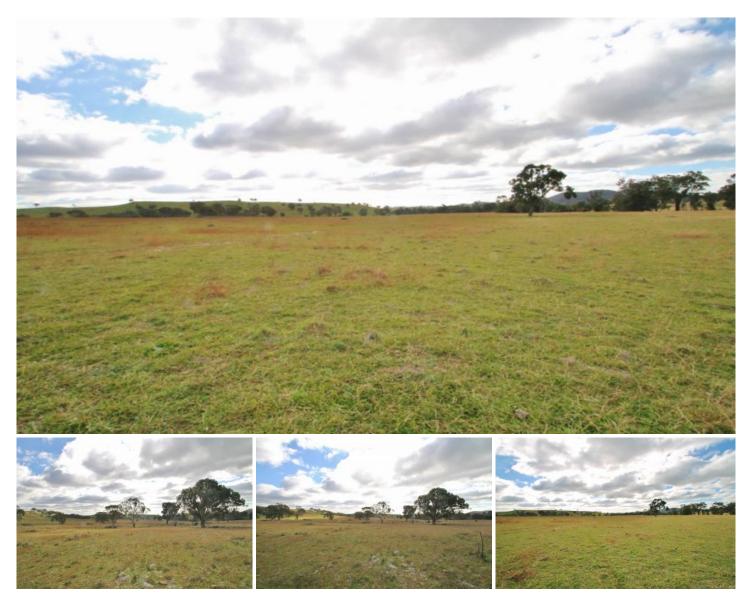

## 4/724 Upper Piambong Road Mudgee NSW

Located just 25km west of Mudgee this beautiful 106hectare (260acre) property is a must see. Predominantly cleared gently sloping to undulating country it is an ideal small scale grazing or lifestyle block.

- creek frontage on three sides plus 2 dams
- open grazing country with excellent shade timber
- areas suited to cultivation
- dwelling entitlement with wonderful house sights
- power across the block
- fenced into two paddocks, boundaries to be fully fenced
- adjoining lots also available