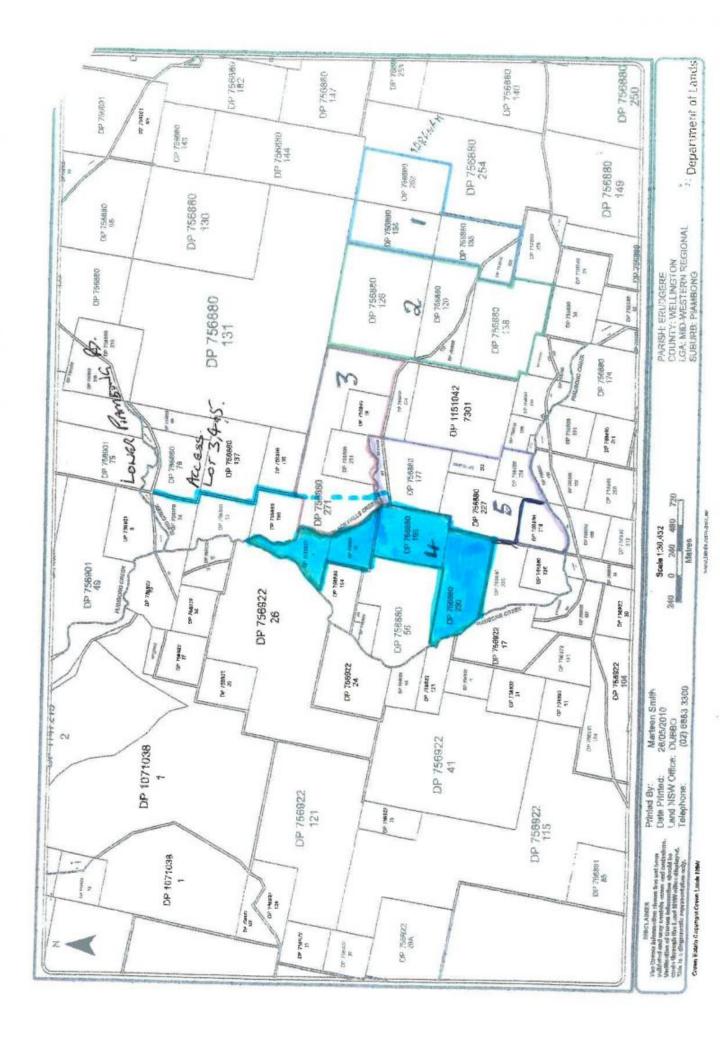

## 4/724 Upper Piambong Road Mudgee NSW

Located just 25km west of Mudgee this beautiful 106hectare (260acre) property is a must see. Predominantly cleared gently sloping to undulating country it is an ideal small scale grazing or lifestyle block.

- creek frontage on three sides plus 2 dams
- open grazing country with excellent shade timber
- areas suited to cultivation
- dwelling entitlement with wonderful house sights
- power across the block
- fenced into two paddocks, boundaries to be fully fenced
- adjoining lots also available

A great opportunity to secure an ideal lifestyle property.

Land Size: 106.6 ha

View: https://www.thepropertyshop.com.au/sale/n

sw/dubbo-orana/mudgee/residential/rural/56

58599

Andrew Palmer 02 6372 2222