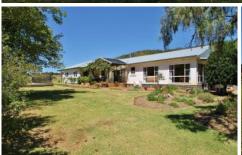

## 2/724 Upper Piambong Road Mudgee NSW

Everything you could want in a small farm. 178.9hectares (442 acres) large family home, great water, excellent farm infrastructure, just 23km from Mudgee.

- mix of cultivation, cleared grazing and some timbered hills
- 4 bedroom, 2 bathroom home approximately 340m2
- multiple living areas, modern well appointed kitchen
- in-ground swimming pool, established gardens
- large machinery shed and car garaging with enclosed workshop and store
- 2 stand steel shearing/machine shed. Raised boards, 350 dry sheep storage,
- steel sheep yards, 25 tonne grain silo
- fenced into 9 paddocks
- secure water from 9 dams (1 spring fed) and 25000gal rainwater storage
- school bus at the gate

An exceptional opportunity to secure an established well maintained rural lifestyle property in close proximity to Mudgee.

4 📭 2 🖺 4 🖨

**Price** : \$ 720,000 **Land Size** : 178.9 ha

View: https://www.thepropertyshop.com.au/sale/nsw/dubbo-orana/mudgee/residential/rural/56