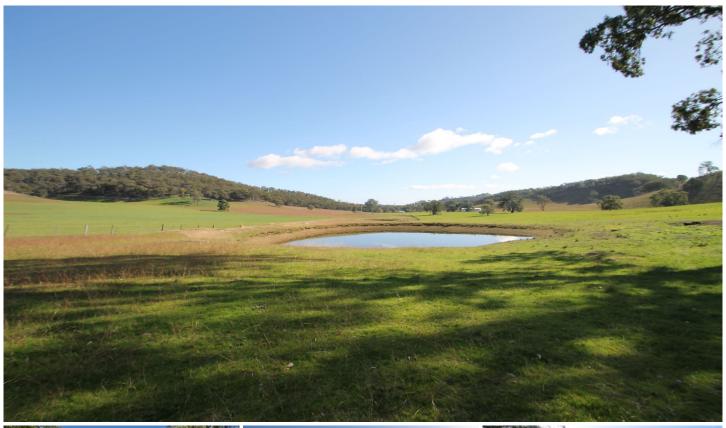

## 2/724 Upper Piambong Road Mudgee NSW

Everything you could want in a small farm. 178.9hectares (442 acres) large family home, great water, excellent farm infrastructure, just 23km from Mudgee.

- mix of cultivation, cleared grazing and some timbered hills
- 4 bedroom, 2 bathroom home approximately 340m2
- multiple living areas, modern well appointed kitchen
- in-ground swimming pool, established gardens
- large machinery shed and car garaging with enclosed workshop and store
- 2 stand steel shearing/machine shed. Raised boards, 350 dry sheep storage,
- steel sheep yards, 25 tonne grain silo
- fenced into 9 paddocks
- secure water from 9 dams (1 spring fed) and 25000gal rainwater storage
- school bus at the gate

An exceptional opportunity to secure an established well maintained rural lifestyle property in close proximity to Mudgee.

4 📭 2 🖺 4 🖨

**Price** : \$ 720,000 **Land Size** : 178.9 ha

View: https://www.thepropertyshop.com.au/sale/nsw/dubbo-orana/mudgee/residential/rural/56