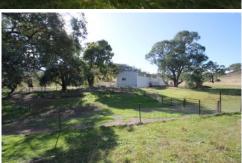

## 2/724 Upper Piambong Road Mudgee NSW

Everything you could want in a small farm. 178.9hectares (442 acres) large family home, great water, excellent farm infrastructure, just 23km from Mudgee.

- mix of cultivation, cleared grazing and some timbered hills
- 4 bedroom, 2 bathroom home approximately 340m2
- multiple living areas, modern well appointed kitchen
- in-ground swimming pool, established gardens
- large machinery shed and car garaging with enclosed workshop and store
- 2 stand steel shearing/machine shed. Raised boards, 350 dry sheep storage,
- steel sheep yards, 25 tonne grain silo
- fenced into 9 paddocks
- secure water from 9 dams (1 spring fed) and 25000gal rainwater storage
- school bus at the gate

An exceptional opportunity to secure an established well maintained rural lifestyle property in close proximity to Mudgee.

4 📭 2 🖺 4 🖨

**Price** : \$ 720,000 **Land Size** : 178.9 ha

View: https://www.thepropertyshop.com.au/sale/nsw/dubbo-orana/mudgee/residential/rural/56