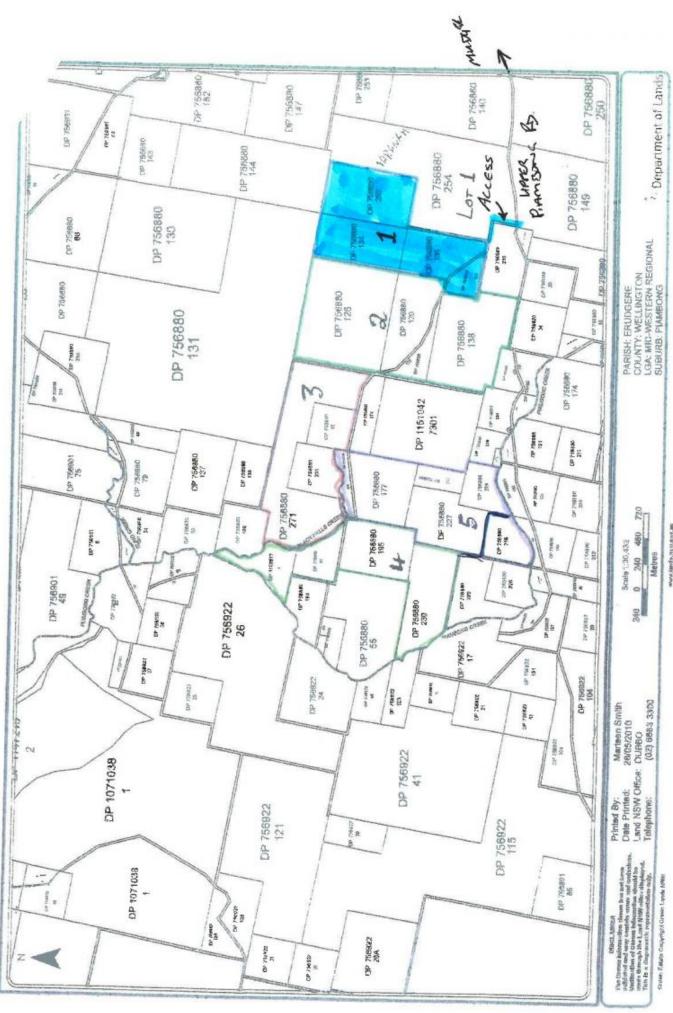

## 1/724 Upper Piambong Road Mudgee NSW

Situated just 23km from Mudgee, this picturesque 106 hectare (261 acre) property is an ideal lifestyle or recreational block. Undulating to hilly with a mix of cleared grazing and timbered country the property offers exceptional views, great house sites and excellent water. It is the perfect lifestyle block.

An excellent opportunity to secure a picturesque property within easy access to Mudgee.

Land Size : 106.23 ha

**View**: https://www.thepropertyshop.com.au/sale/n

sw/dubbo-orana/mudgee/residential/rural/56