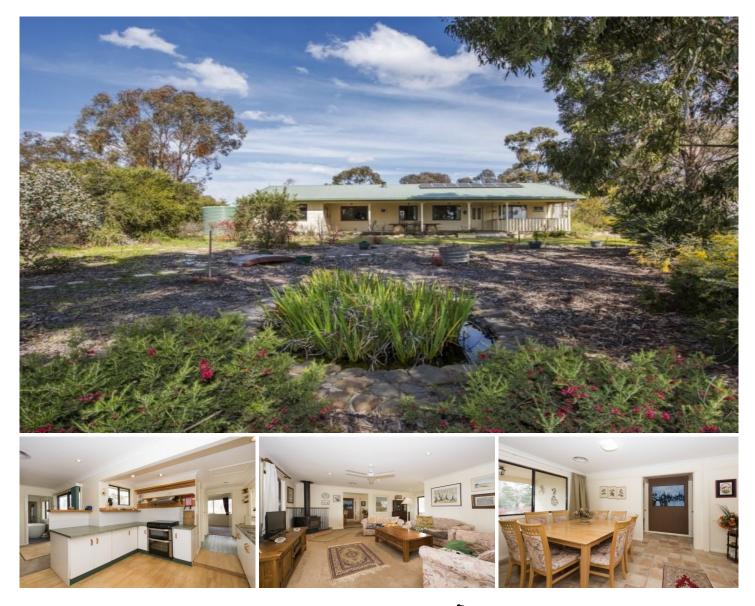

## 30 Norlenbah Road Mudgee NSW

Glorious views, sprawling residence, only 15 minutes from Mudgee. Nestled on 10.12HA (25 Acres) of quality land, every aspect of this property has been carefully planned and executed and resulting an inviting, easy living country home with some very impressive attributes.

? Spacious four bedrooms with two bathrooms

? Open planned living and dining with multiple zones

- ? Outdoor living zones flow onto spa perfect entertainer
- ? Large kitchen with plenty of space and storage

? A wide front verandah offers wonderful district views and is an ideal place to sit and relax with a cool drink in hand,