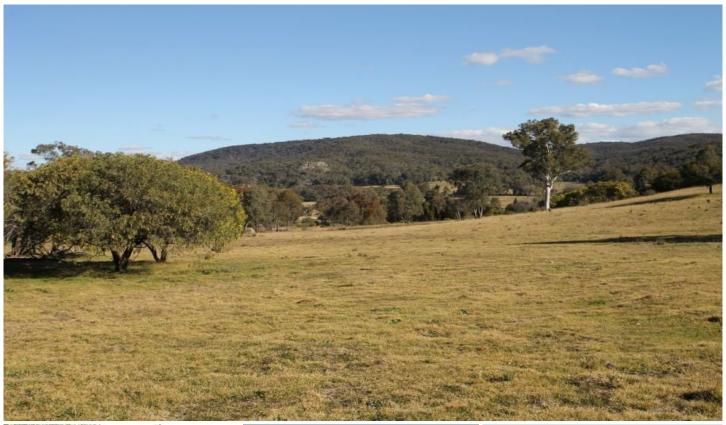

## 1117 Botobolar Road Mudgee NSW

This is an excellent opportunity to secure a large allotment in a well respected area of Botobolar.

Comprising of approximately 642 acres the property features the following:

- Stoney Creek frontage, various dams
- Power and phone availableBuilding entitlement, excellent sites
- Fully fenced
- Tar road frontage

Suitable for grazing with areas of cultivation the property could provide both income and lifestyle.