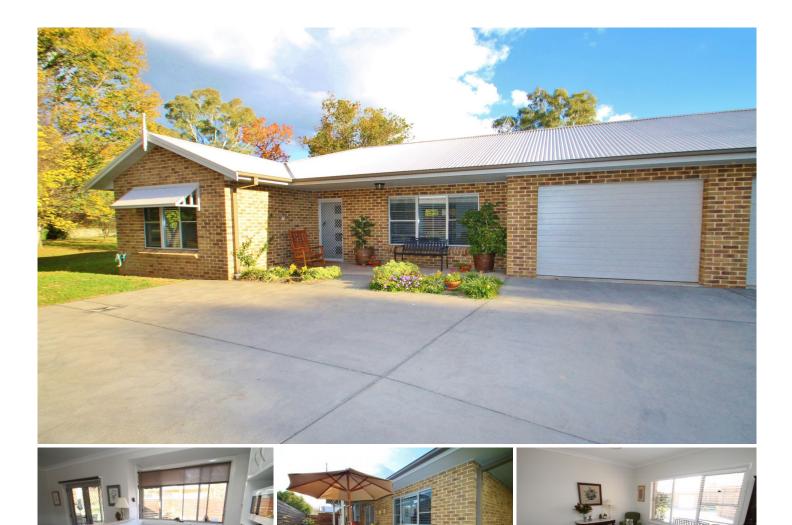

Located in a well respected river front complex, this is the

only opportunity to be apart of an over 55 complex.

With an amazing outlook over historic Heaton Lodge you'll capture secure living yet the aspect of a park.

Features Include:

- 2 bedrooms both with built in wardrobes

6/28 Mortimer Street Mudgee NSW

- High ceilings throughout
- Ducted reverse cycle air conditioning and underfloor heating
- Huge bathroom plus an additional wash room
- Quality kitchen with stainless steel appliances
- North facing sun soaked living area
- Single lock up garage with remote panel lift door and internal entry
- Covered outdoor entertaining area and courtyard taking in the view