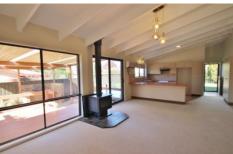

## 87 Madeira Road Mudgee NSW

North facing and opposite reserve this outstanding family home has so much to offer.

- 3 queen sized bedrooms, master with en-suite
- large kitchen, living room opening to a covered east facing deck
- separate spacious lounge room
- wood fire and reverse cycle air-conditioning
- split level design separates living from sleeping
- delightful sun drenched solar heated swimming pool
- private 868m2 grounds with established trees
- opposite reserve and an easy walk to schools and services