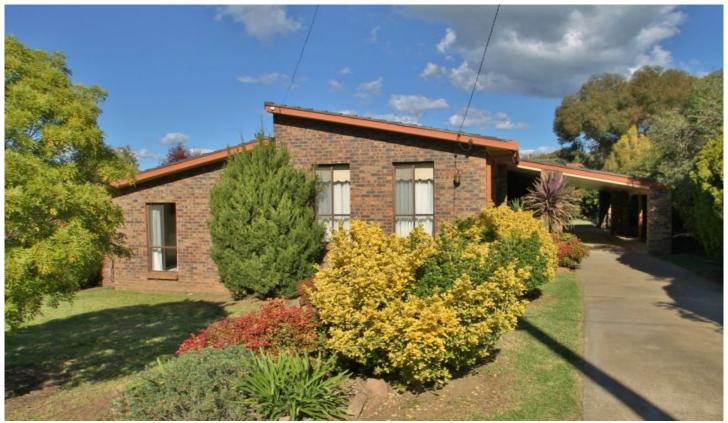

## 87 Madeira Road Mudgee NSW

North facing and opposite reserve this outstanding family home has so much to offer.

- 3 queen sized bedrooms, master with en-suite
- large kitchen, living room opening to a covered east facing deck
- separate spacious lounge room
- wood fire and reverse cycle air-conditioning
- split level design separates living from sleeping
- delightful sun drenched solar heated swimming pool
- private 868m2 grounds with established trees
- opposite reserve and an easy walk to schools and services

This is one of the best value homes available in Mudgee.

3 📭 2 🖺 2 🕰

**Price** : \$ 389,500 **Land Size** : 868 sqm

**View**: https://www.thepropertyshop.com.au/sale/n

sw/dubbo-orana/mudgee/residential/house/