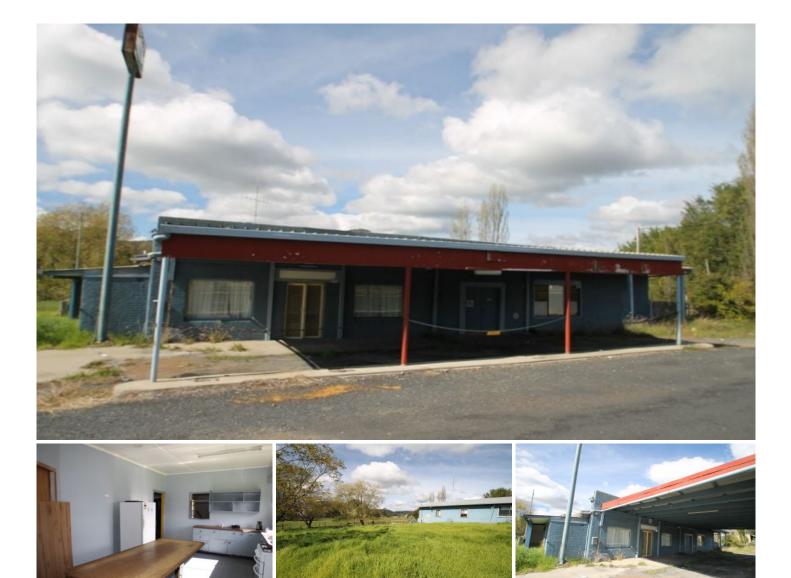

## 6980 Castlereagh Highway Mudgee NSW

With prime highway exposure, this former roadhouse has unlimited potential to establish a new enterprise or convert it to a genuine residence with outstanding rural views.

- 3 bedrooms, basic kitchen & bathroom
- 2 large living areas, wood fire & air conditioning
- Large attached workshop or vehicle garaging
- Water tanks, 2200sqm allotment
- High traffic exposure to Mudgee, Lithgow, Bathurst
- Requires lots of work but massive potential