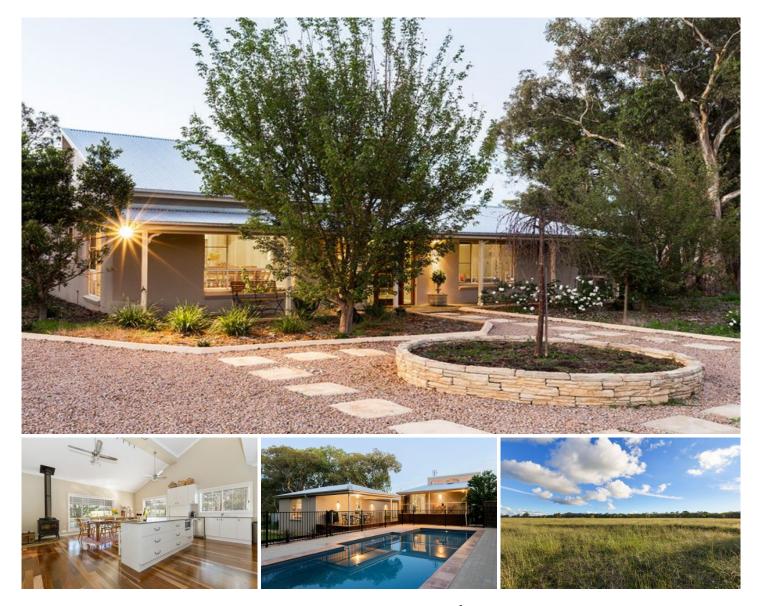

## 1438 Henry Lawson Drive Mudgee NSW

This property emphasises style and class in every facet, delivering the features expected by today's modern family.

The house provides three separate living areas - a formal lounge at the front, a casual living/television room opening onto the deck area, and a combined open plan kitchen dining room complete with a slow combustion heater.

Timber flooring throughout the living areas give the home a sense of warmth. Reverse cycle air conditioning and the toasty wood fire heater assure year round climate control.

Quality and style is evident in the kitchen highlighted by Caesar stone bench tops, stainless steeloversized oven with gas cooktop, range hood and dishwasher. No expense has been spared with a walk in pantry, custom made cabinetry and a large island bench.

The master bedroom has a large walk in robe, en suite bathroom and private balcony overlooking the in ground pool. The three remaining bedrooms are generously proportioned with built in wardrobes and ceiling fans.