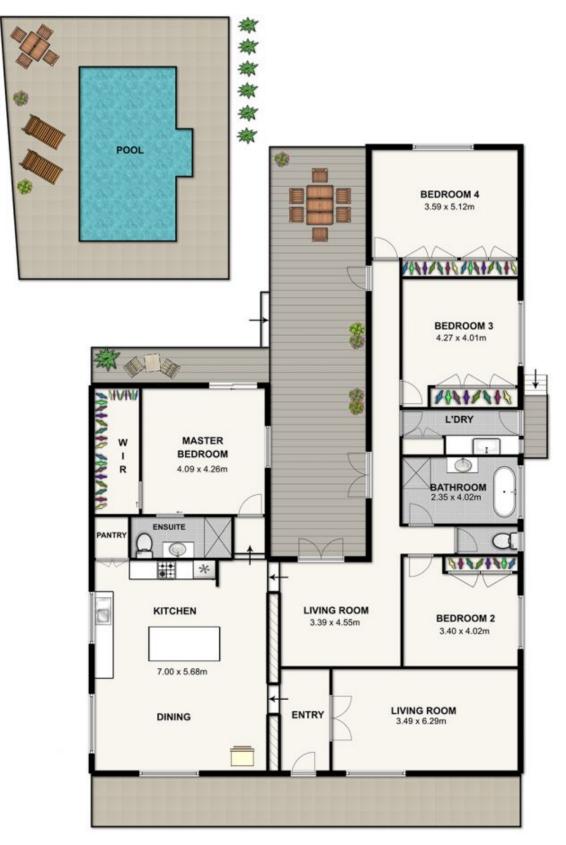

## 1438 HENRY LAWSON DRIVE, MUDGEE © ERIN LATIMORE PHOTOGRAPHY

This floor plan is not to scale. Areas and dimensions are approximate and therefore plan should only be used for illustrative purposes. Plants are decorative only.