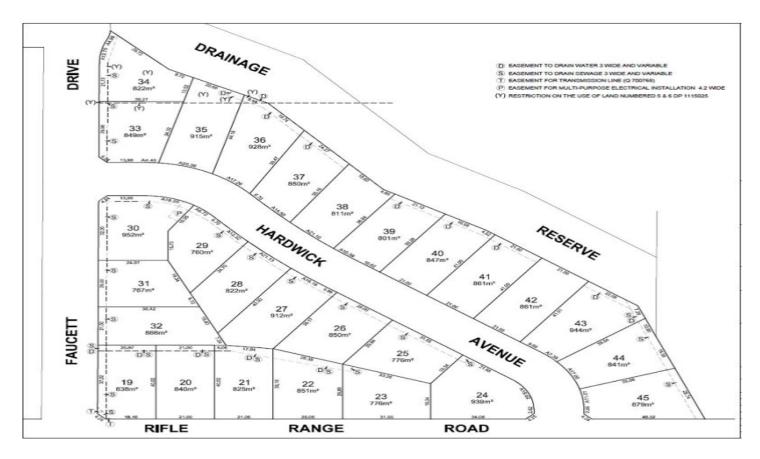

## 31/ Rifle Range Road Mudgee NSW

The Property Shop Mudgee is delighted to announce the release of a brand new residential sub division "Nurrowin Estate". Comprising 27 prime residential allotments located on Rifle Range Road in South Mudgee.

- near level allotments
- predominately North/South aspects
- all Council services are provided
- positive covenants are in place
- sizes range from 767m2 to 943m2
- limited dual occupancy sites are available
- pleasant semi rural setting
- views of Mudgee surrounding hills

Full particulars of "Nurrowin Estate" can be obtained by contacting the exclusive selling agents The Property Shop Mudgee 02 6372 2222. Please note agents interest.

**Price:** \$157,500

**View :** https://www.thepropertyshop.com.au/sale/nsw/du bbo-orana/mudgee/residential/land/5658494