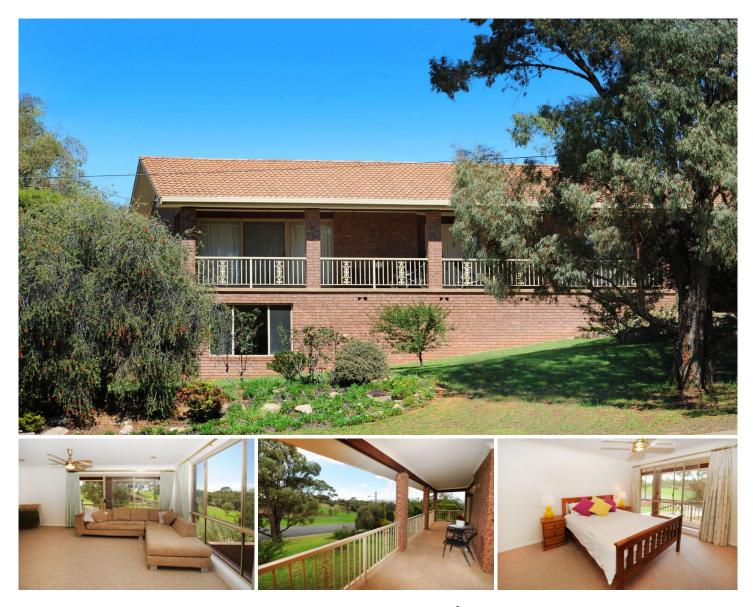

## 101 Madeira Road Mudgee NSW

An exceptional family residence situated in an elevated position directly opposite Flirtation Reserve, providing uninterrupted northerly views across Mudgee to the hills beyond.

Features include:

- 4 large bedrooms, master with walk in robe and ensuite
- Formal dining and study rooms
- Family room off the kitchen, formal lounge room, plus an additional downstairs area suitable for a range of uses
- Wood heating & ceiling fans
- Front verandah and outdoor entertaining area
- Large block of 1086m2 with a surrounding of established trees
- Single carport under roof plus a double lock up garage & workshop

A spacious house, a great location and boasting huge potential!

Arrange a viewing by phoning Lucas Sheppard on 0438 221 859.