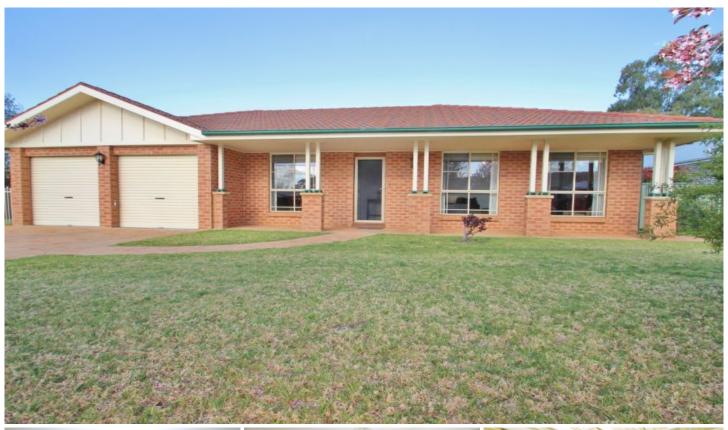

## 121 Robertson Street Mudgee NSW

Situated on over 1200m2 of level grounds this large family home has all the room you will need.

- 3 double bedrooms with built-in robes
- master with en-suite
- separate lounge and dining rooms
- large open plan kitchen, dining and family room
- casual living flows to a huge covered alfresco area
  double garage with internal access
  recently refurbished throughout

- an exceptional family home on a rare 1222m2 block

3 📭 2 🚔 2 😭

Land Size: 1222 sqm

View : https://www.thepropertyshop.com.au/sale/n

sw/dubbo-orana/mudgee/residential/house/

5658475

**Andrew Palmer** 02 6372 2222