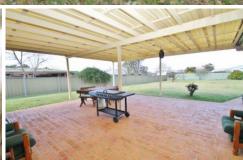

## 121 Robertson Street Mudgee NSW

Situated on over 1200m2 of level grounds this large family home has all the room you will need.

- 3 double bedrooms with built-in robes
- master with en-suite
- separate lounge and dining rooms
- large open plan kitchen, dining and family room
- casual living flows to a huge covered alfresco area
  double garage with internal access
  recently refurbished throughout