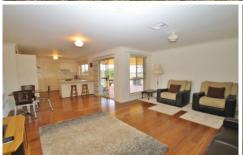

## 121 Robertson Street Mudgee NSW

Situated on over 1200m2 of level grounds this large family home has all the room you will need.

- 3 double bedrooms with built-in robes
- master with en-suite
- separate lounge and dining rooms
- large open plan kitchen, dining and family room
- casual living flows to a huge covered alfresco area
  double garage with internal access
  recently refurbished throughout