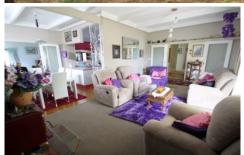

This particular home is set in an established, leafy street and has great potential to improve the value with some simple future cosmetic changes.

- Three good size bedrooms and one bathroom
- Light filled lounge room with wood fire and reverse cycle air conditioning
- Dining area adjacent to the kitchen
- Additional living space opening to the rear yard
- Covered pergola area/BBQ area; established gardens
- Carport, lock-up garage, garden shed for storage
- An ideal first home or suitable for those looking to downsize