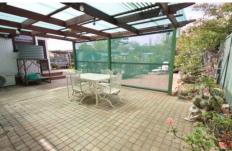

This particular home is set in an established, leafy street and has great potential to improve the value with some simple future cosmetic changes.

- Three good size bedrooms and one bathroom
- Light filled lounge room with wood fire and reverse cycle air conditioning
- Dining area adjacent to the kitchen
- Additional living space opening to the rear yard
- Covered pergola area/BBQ area; established gardens
- Carport, lock-up garage, garden shed for storage
- An ideal first home or suitable for those looking to downsize