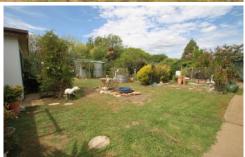

This particular home is set in an established, leafy street and has great potential to improve the value with some simple future cosmetic changes.

- Three good size bedrooms and one bathroom
- Light filled lounge room with wood fire and reverse cycle air conditioning
- Dining area adjacent to the kitchen
- Additional living space opening to the rear yard
- Covered pergola area/BBQ area; established gardens
- Carport, lock-up garage, garden shed for storage
- An ideal first home or suitable for those looking to downsize