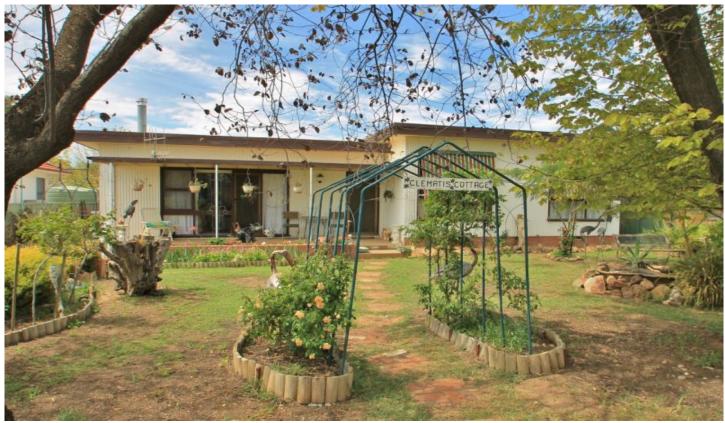

## 35 Winbourne Street Mudgee NSW

Properties in the east of Mudgee are generating strong interest from buyers as they enjoy the convenience of being a short stroll from cafes and shops as well as showing continual solid capital growth.

This particular home is set in an established, leafy street and has great potential to improve the value with some simple future cosmetic changes.

- Three good size bedrooms and one bathroom
- Light filled lounge room with wood fire and reverse cycle air conditioning
- Dining area adjacent to the kitchen
- Additional living space opening to the rear yard
- Covered pergola area/BBQ area; established gardens
- Carport, lock-up garage, garden shed for storage
- An ideal first home or suitable for those looking to downsize