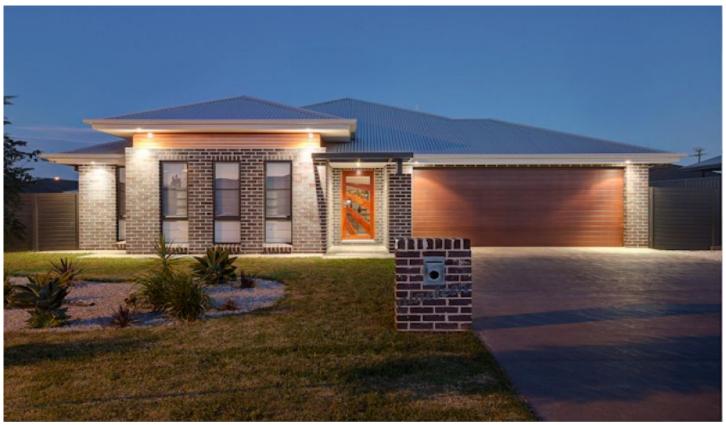

## 19 Kellett Drive Mudgee NSW

Practically new, this substantial family residence with clever design attributes and contemporary flair is situated in a popular south Mudgee location.

With an abundance of space, ample accommodation, child friendly yard and a large shed this property is outstanding value for money.

- Four good size bedrooms, walk in robe and ensuite to master
- Spacious open plan living and dining area with northerly aspect
- Separate theatre / rumpus room, designated study /  $\mbox{\scriptsize playroom}$
- Áttractive kitchen with stone island bench, 900mm freestanding cooker, huge walk in pantry, dishwasher
- Quality blinds, carpets, light fittings and PC items
- Ducted and zoned reverse cycle air conditioning
- Inviting alfresco area flowing from the living space
- Double garage plus separate garage / workshop
- Secure, level yard, established lawns and garden