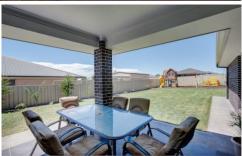

- Four good size bedrooms, walk in robe and ensuite to master
- Spacious open plan living and dining area with northerly aspect
- Separate theatre / rumpus room, designated study /  $\mbox{\scriptsize playroom}$
- Áttractive kitchen with stone island bench, 900mm freestanding cooker, huge walk in pantry, dishwasher
- Quality blinds, carpets, light fittings and PC items
- Ducted and zoned reverse cycle air conditioning
- Inviting alfresco area flowing from the living space
- Double garage plus separate garage / workshop
- Secure, level yard, established lawns and garden