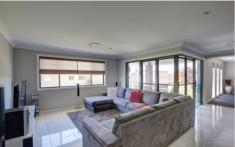

- Four good size bedrooms, walk in robe and ensuite to master
- Spacious open plan living and dining area with northerly aspect
- Separate theatre / rumpus room, designated study /  $\mbox{\scriptsize playroom}$
- Áttractive kitchen with stone island bench, 900mm freestanding cooker, huge walk in pantry, dishwasher
- Quality blinds, carpets, light fittings and PC items
- Ducted and zoned reverse cycle air conditioning
- Inviting alfresco area flowing from the living space
- Double garage plus separate garage / workshop
- Secure, level yard, established lawns and garden