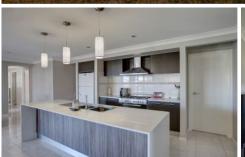

- Four good size bedrooms, walk in robe and ensuite to master
- Spacious open plan living and dining area with northerly aspect
- Separate theatre / rumpus room, designated study /  $\mbox{\scriptsize playroom}$
- Áttractive kitchen with stone island bench, 900mm freestanding cooker, huge walk in pantry, dishwasher
- Quality blinds, carpets, light fittings and PC items
- Ducted and zoned reverse cycle air conditioning
- Inviting alfresco area flowing from the living space
- Double garage plus separate garage / workshop
- Secure, level yard, established lawns and garden