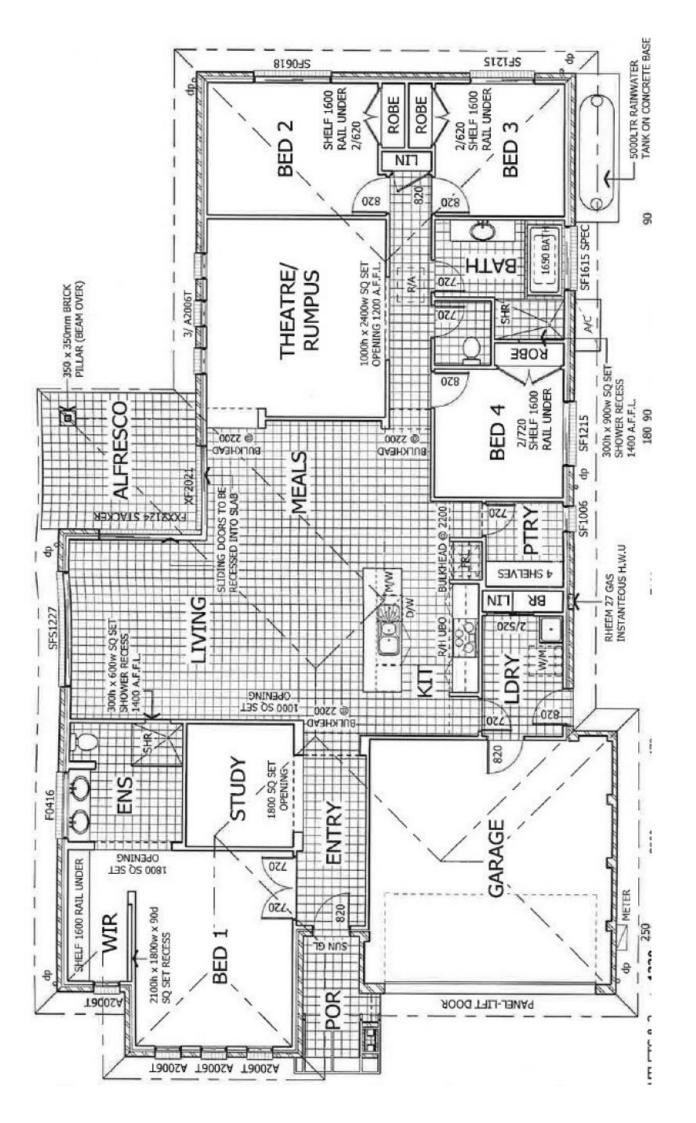

## 19 Kellett Drive Mudgee NSW

Practically new, this substantial family residence with clever design attributes and contemporary flair is situated in a popular south Mudgee location.

With an abundance of space, ample accommodation, child friendly yard and a large shed this property is outstanding value for money.

- Four good size bedrooms, walk in robe and ensuite to master
- Spacious open plan living and dining area with northerly aspect
- Separate theatre / rumpus room, designated study /  $\mbox{\scriptsize playroom}$
- Áttractive kitchen with stone island bench, 900mm freestanding cooker, huge walk in pantry, dishwasher
- Quality blinds, carpets, light fittings and PC items
- Ducted and zoned reverse cycle air conditioning
- Inviting alfresco area flowing from the living space
- Double garage plus separate garage / workshop
- Secure, level yard, established lawns and garden