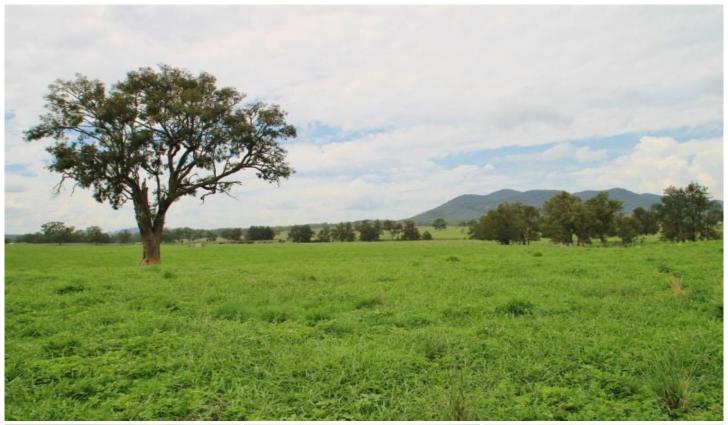

## 721 Ulan Road Mudgee NSW

This picturesque 13 hectare property is 7km north of Mudgee. The ideal position to build your dream home with easy access to town.

- power already connected
- gently undulating country
- excellent building sites
- beautiful rural views views
- frontage to a semi permanent creek
- includes a 20m x 8.5m steel frame shed (not constructed)
- fully fenced
- sealed road frontage
- a rare opportunity