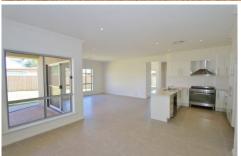

- 4 bedrooms, 2 bathrooms, 2 car garage
- huge open plan kitchen living room
- separate formal living room
- large high quality kitchen
- ducted reverse cycle air-conditioning
- gas heating and cooking
- living flows to covered alfresco area
- absolutely level private grounds
- end of cul-de-sac position, walk to the CBD
- quality residence in premier East Mudgee position