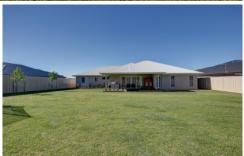

- Four large bedrooms, the master with walk in robe and ensuite bathroom
- Open flowing living & dining space merging with the outdoor entertaining area
- North facing lounge room, abundant natural light
- Smartly appointed kitchen with island bench, soft close cabinetry
- Separate study integrated with the living space
- Attractive main and ensuite bathrooms
- Ducted & zoned reverse cycle air conditioning
- Large covered alfresco area overlooking the rear yard
- Mature manicured lawns, advanced tree plantings
- Set on a level 914sqm allotment
- Double lock up garage with internal entry
- A superb home built with a perfect blend of style and