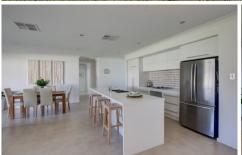

- Four large bedrooms, the master with walk in robe and ensuite bathroom
- Open flowing living & dining space merging with the outdoor entertaining area
- North facing lounge room, abundant natural light
- Smartly appointed kitchen with island bench, soft close cabinetry
- Separate study integrated with the living space
- Attractive main and ensuite bathrooms
- Ducted & zoned reverse cycle air conditioning
- Large covered alfresco area overlooking the rear yard
- Mature manicured lawns, advanced tree plantings
- Set on a level 914sqm allotment
- Double lock up garage with internal entry
- A superb home built with a perfect blend of style and