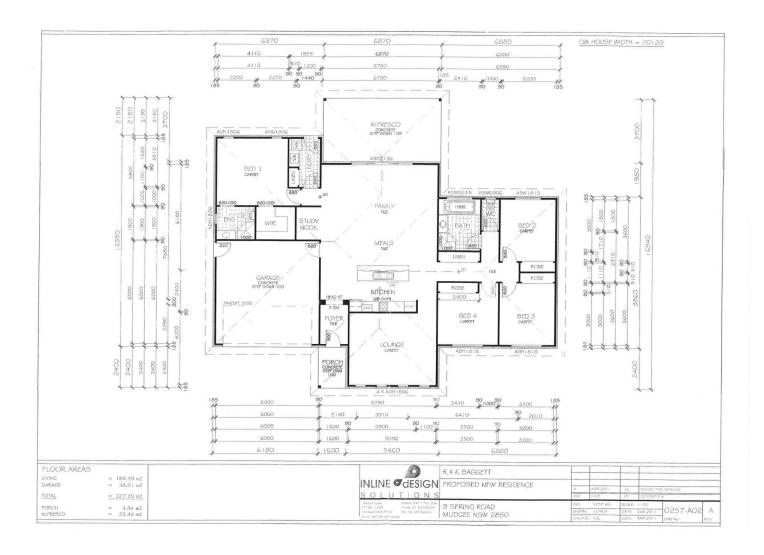

## Mudgee

An outstanding contemporary family residence boasting exceptional build quality, generous proportions and immaculate presentation.

Not yet two years old this property affords exemplary modern living in sought after South Mudgee without the potential stress and delays of building. Features include:

- Four large bedrooms, the master with walk in robe and ensuite bathroom
- Open flowing living & dining space merging with the outdoor entertaining area
- North facing lounge room, abundant natural light
- Smartly appointed kitchen with island bench, soft close cabinetry
- Separate study integrated with the living space
- Attractive main and ensuite bathrooms
- Ducted & zoned reverse cycle air conditioning
- Large covered alfresco area overlooking the rear yard
- Mature manicured lawns, advanced tree plantings
- Set on a level 914sqm allotment
- Double lock up garage with internal entry
- A superb home built with a perfect blend of style and

## 4 连 2 🗲 2 🗬

**Price** : \$ 499,000 **Land Size** : 914 sqm

**View**: https://www.thepropertyshop.com.au/sale/n

sw/dubbo-orana/mudgee/residential/house/

5658362