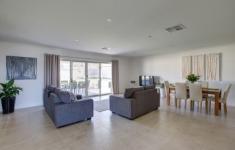

- Four large bedrooms, the master with walk in robe and ensuite bathroom
- Open flowing living & dining space merging with the outdoor entertaining area
- North facing lounge room, abundant natural light
- Smartly appointed kitchen with island bench, soft close cabinetry
- Separate study integrated with the living space
- Attractive main and ensuite bathrooms
- Ducted & zoned reverse cycle air conditioning
- Large covered alfresco area overlooking the rear yard
- Mature manicured lawns, advanced tree plantings
- Set on a level 914sqm allotment
- Double lock up garage with internal entry
- A superb home built with a perfect blend of style and