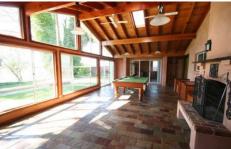

- Huge master bedroom with walk in robe, ensuite and parents retreat
- Four further bedrooms and two additional bathrooms
- Lounge and dining room with high raked ceilings
- Open plan family / meals area off the timber kitchen
- Large lounge room / TV room with slate flooring and wood fire
- Enormous games / rumpus room with raked ceilings, open fire, built in BBQ and extensive views over Burrundulla
- Beautiful established gardens, lawns and court yard
- Double garage, double carport, garden shed