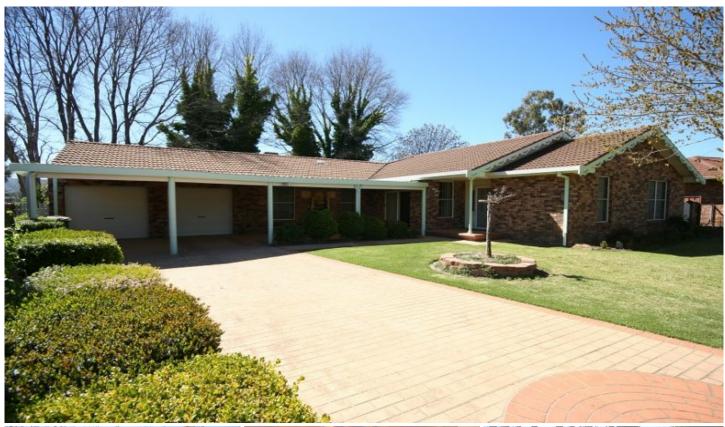

## Mudgee

Magnificent views over the river flats and farmland of Burrundulla and a superb location just a short walk to the CBD are just two of the many stand out features of this delightful property.

There are several living zones, loads of accommodation and tremendous views and with a little cosmetic modernisation this would be one of East Mudgee's best homes.

- Huge master bedroom with walk in robe, ensuite and parents retreat
- Four further bedrooms and two additional bathrooms
- Lounge and dining room with high raked ceilings
- Open plan family / meals area off the timber kitchen
- Large lounge room / TV room with slate flooring and wood fire
- Enormous games / rumpus room with raked ceilings, open fire, built in BBQ and extensive views over Burrundulla
- Beautiful established gardens, lawns and court yard
- Double garage, double carport, garden shed