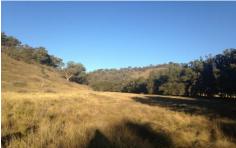

Situated approximately 23km south of Mudgee the property features tar road frontage and is fully fenced into 1 paddock.

There are a number of positions to build and with power and phone fronting the block you can get all the services connected with minimal costs.

The owners are looking for a very quick sale so rush in to secure this rare style of property.

Land Size: 10.15 ha

View: https://www.thepropertyshop.com.au/sale/n

sw/dubbo-orana/mudgee/residential/rural/56