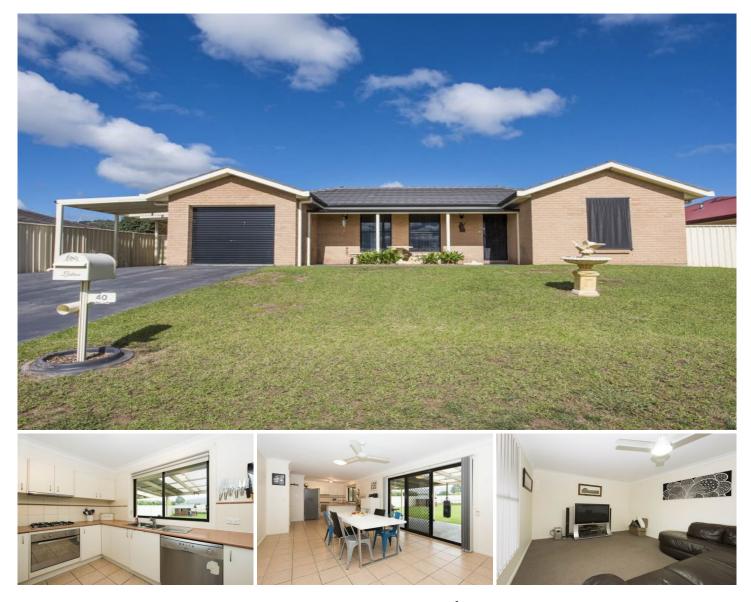

## 40 White Circle Mudgee NSW

Set in an established elevated location, comprising of light and space this comfortable family home offers it all. Low maintenance lifestyle, loads of entertaining space with excellent yard

- Spacious bedrooms with robes, two bathrooms
- Two sun filled living zones
- Large open kitchen with modern appliances overlooking backyard
- Separate dining area, family room

- Climate control is well catered for with two split system air conditioning and ceiling fans throughout making this house comfortable all year

- Brick veneer home on a good, level block

- Generous covered entertaining area overlooking child friendly yard

- Fully fenced 864sqm block, established lawns and low maintenance garden

- Side carport with gardens sheds at rear
- Close to schools, parks and sporting facilities