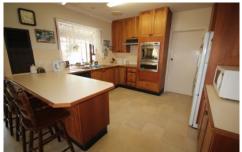

- Three large bedrooms with built in robes
- Fourth bedroom or home office from a garage conversion
- Modern main bathroom and large ensuite with spa bath
- Well appointed timber kitchen with new cooking appliances
- Spacious lounge room plus separate family/meals area
- Enclosed outdoor living area + deck overlooking rear yard
- Reverse cycle air conditioning and gas heating
- Established gardens, two garden sheds, carport