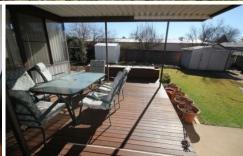

- Three large bedrooms with built in robes
- Fourth bedroom or home office from a garage conversion
- Modern main bathroom and large ensuite with spa bath
- Well appointed timber kitchen with new cooking appliances
- Spacious lounge room plus separate family/meals area
- Enclosed outdoor living area + deck overlooking rear yard
- Reverse cycle air conditioning and gas heating
- Established gardens, two garden sheds, carport