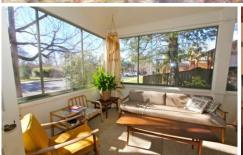

- Four bedroom, the main with ensuite
- Two studies, main and 3rd bathrooms
- Formal lounge and dining rooms with open fires
- Tasmanian oak kitchen, bright sun room and games room
- Polished timber floors, high ceilings
- Secluded garden with rear lane access
- Close to the Mudgee CBD; shops and cafes