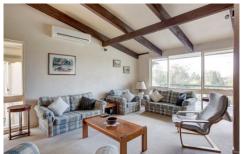

## THE RESIDENCE

- The main residence is a well presented three bedroom brick veneer home
- Generous living space, tidy modern kitchen
- Two bathrooms including newly renovated en-suite
- Wood heating and R/C air conditioning
- Superb entertaining deck with glorious views and northerly aspect
- Sunny paved courtyard and established gardens
- Double carport for parking, workshop, 14m x 7.5m shed with concrete floor
- 24,500 gal of tank storage, bore