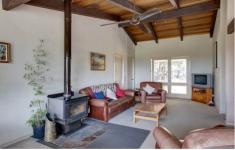

## THE RESIDENCE

- The main residence is a well presented three bedroom brick veneer home
- Generous living space, tidy modern kitchen
- Two bathrooms including newly renovated en-suite
- Wood heating and R/C air conditioning
- Superb entertaining deck with glorious views and northerly aspect
- Sunny paved courtyard and established gardens
- Double carport for parking, workshop, 14m x 7.5m shed with concrete floor
- 24,500 gal of tank storage, bore