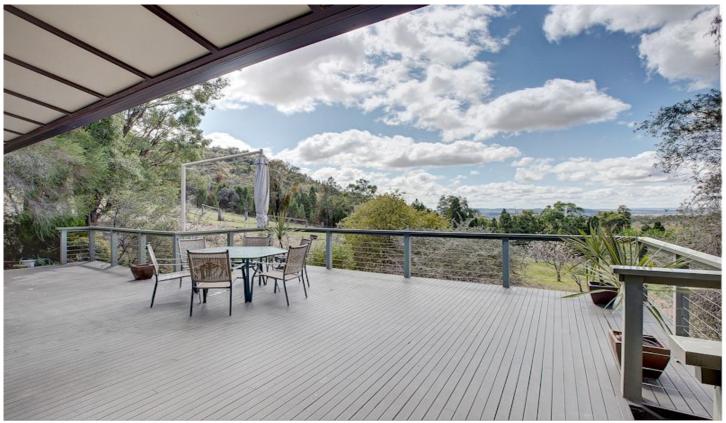

## THE RESIDENCE

- The main residence is a well presented three bedroom brick veneer home
- Generous living space, tidy modern kitchen
- Two bathrooms including newly renovated en-suite
- Wood heating and R/C air conditioning
- Superb entertaining deck with glorious views and northerly aspect
- Sunny paved courtyard and established gardens
- Double carport for parking, workshop, 14m x 7.5m shed with concrete floor
- 24,500 gal of tank storage, bore