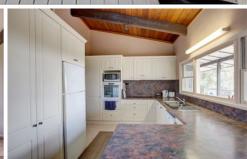

## THE RESIDENCE

- The main residence is a well presented three bedroom brick veneer home
- Generous living space, tidy modern kitchen
- Two bathrooms including newly renovated en-suite
- Wood heating and R/C air conditioning
- Superb entertaining deck with glorious views and northerly aspect
- Sunny paved courtyard and established gardens
- Double carport for parking, workshop, 14m x 7.5m shed with concrete floor
- 24,500 gal of tank storage, bore