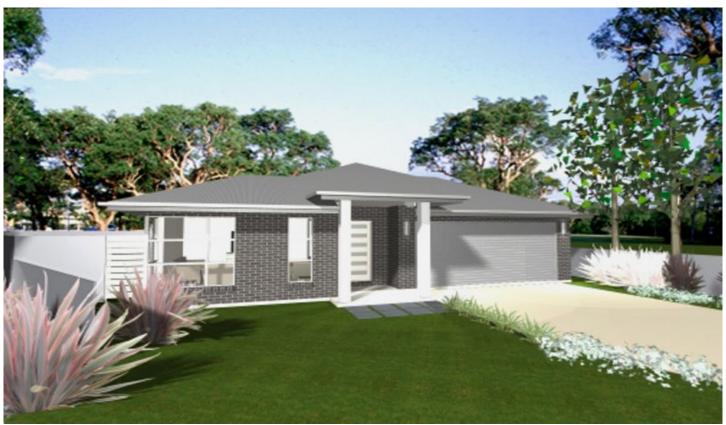

## Mudgee

Situated in the exclusive Fairways Estate is this soon to be constructed residence that will boast a clever design to maximise natural light and be appointed with stylish, high quality inclusions.

The golf course frontage development provides for golf cart access to the course and its brand new club house is just a short stroll away.

- The home comprises four good size bedrooms and two bathrooms
- Open plan living and dining area with sunny north east aspect
- Additional separate formal lounge room
- Kitchen to feature stone bench tops, stainless appliances, gas cooking, dishwasher and ample cupboard space
- Built in robes to guest bedrooms, walk in robe to master suite
- Ducted reverse cycle air conditioning, fully zoned
- Generous outdoor entertaining area overlooking the rear yard
- To include quality P.C. items, a walk in store room, all window furnishings (blinds), light fittings, TV antenna