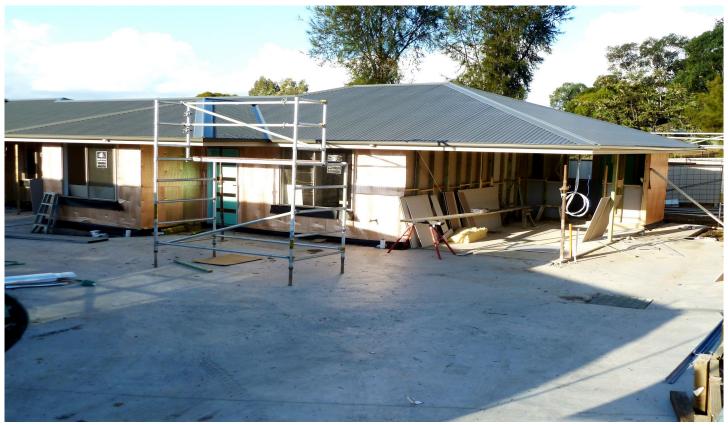

## Mudgee

First home owners should take a good look at this option for a starter.

With full exemption from stamp duty and with a \$15,000 rebate, this is a fantastic way to enter into the market.

Also suitable for downsizes and investors this one you will have to rush for as this home is a very RARE FIND.

There will be absolutely nothing else to do when completed. From blinds, fencing, turfing, letterbox, light fillings - everything is done.