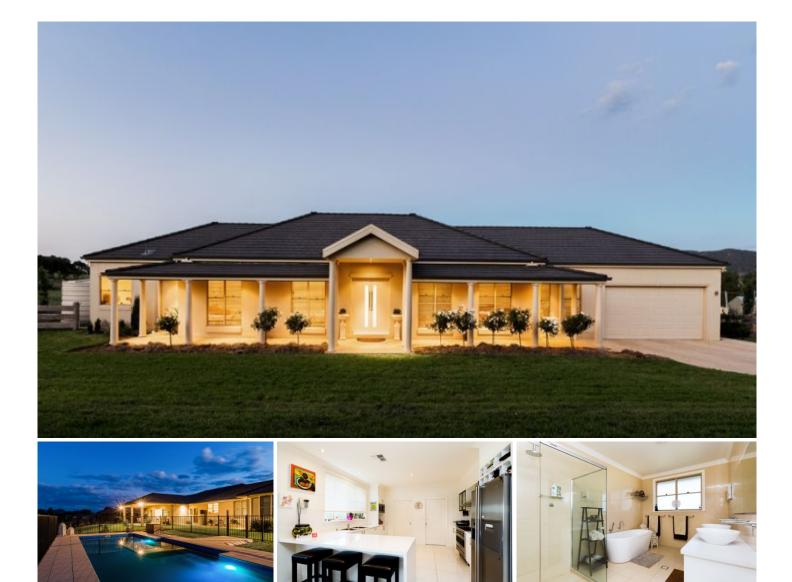

## 45 Robert Hoddle Grove Mudgee NSW

Every aspect of this home is of generous proportions and boasts first class inclusions, high quality finishes and a clever floor plan maximising light and space.

Situated in arguably one of Mudgee's finest streets is this outstanding executive residence has great rural views and and is set on just over an acre.

- Expansive open plan design encompassing a meals area and enjoying delightful view over adjoining farmland

- Caesar stone benches, custom cabinetry, an oversize oven and walk in pantry are features that create an attractive kitchen which culinary enthusiasts will adore

- A separate lounge is ideal as either a play room or home theatre with bi-fold doors to enclose the room if necessary

- The palatial master bedroom is a luxurious parents retreat with a walk through dressing room and full size ensuite bathroom inclusive of a deep free standing bath

- Each additional bedroom is superb in size and has built in

## 5 🛤 2 🚔 4 🚘

**Price** : \$ 730,000

Land Size : 4010 sqm

View : https://www.thepropertyshop.com.au/sale/n sw/dubbo-orana/mudgee/residential/house/ 5658237

https://www.thepropertyshop.com.au