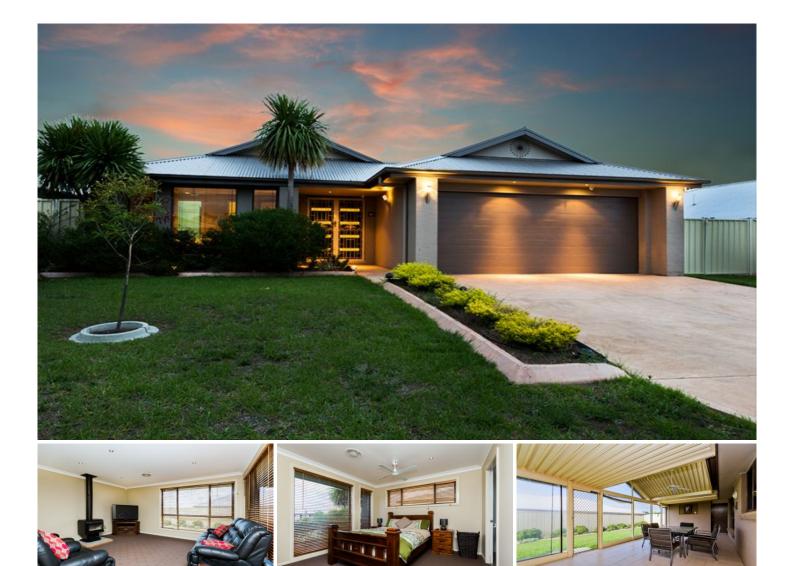

## 30 White Circle Mudgee NSW

With three spacious living areas and a large enclosed alfresco and entertaining area this generous family home is very impressive inside and out.

- Four good size bedrooms, three with built in robes and ceiling fans

- Master bedroom with walk in robe and ensuite bathroom
- Living zones include a lounge room, multi purpose room/home office, open plan family room and meals area, additional rumpus room
- Ducted reverse cycle air conditioning, ceiling fans throughout, wood heater
- Contemporary design and attractive colour palette
- Double garage with additional 3m x 6m shed, wood shed
- Rain water storage, pop up irrigation system

- Being offered fully furnished if desired, currently leased as serviced accommodation

For further details contact Damian Kearns at The Property Shop on 0418 205 551