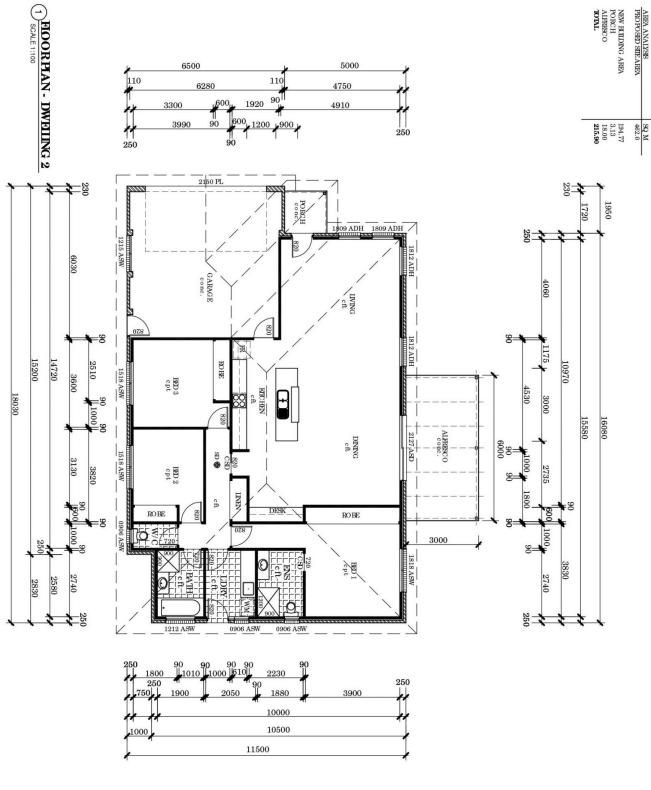

Project Cnr He nıy Bayly Drive & Me na h Ave nue Mud ge e NSW 2850

Scale at A3 1:100

FLOOR PLAN - DWELLING 2

April 2012 297STO-04

RG/RR

В

Railene Geddes
Architectural Services
& Roberlones Streit, Mudgee NSW 280
p: 02 6372 3103 m; 0418 605 898
e: rai@sunraidesigns.com.au

SUNRAI designs

This drawing is subject to copyright and must not be reproduced or used without the consent of Sunrai Designs.

BEDE INVESIMENTS PIY L'ID