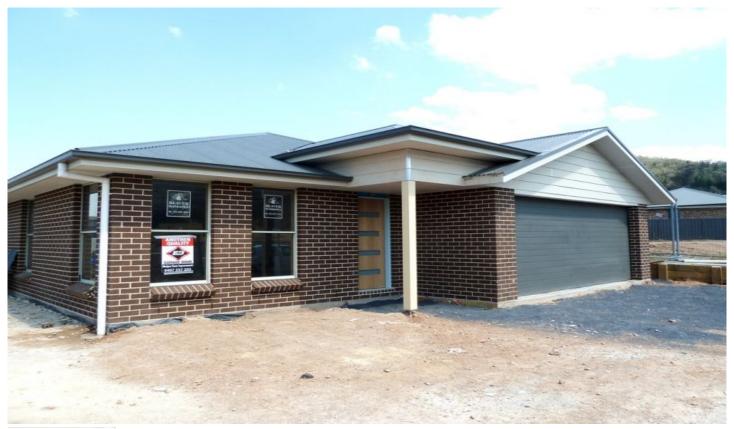

## Mudgee

Due for completion in February by well respected local builders.

- Three large bedrooms, all with built in robes & master with ensuite
- Double lock up garage with internal entry
- Kitchen with granite bench tops, stainless steel oven, dishwasher, gas cooktop & rangehood
- Ducted reverse cycle air conditioning
- Lovely northern aspect with sun filled living, dining & outdoor alfresco area
- Finished with fencing, turf, driveway & blinds
- Quiet part of town with rural aspects in South Mudgee
- Excellent first home with a \$15,000 rebate & zero stamp duty
- Also great for investment purposes & small families

## 3 🗀 2 📛 2 👄

Land Size: 462 sqm

**View**: https://www.thepropertyshop.com.au/sale/n

sw/dubbo-orana/mudgee/residential/house/

5658161

1. Builder to confirm all dimensions before commenting any works.

3. All dimensions are in millimeters undessotherwise stated.