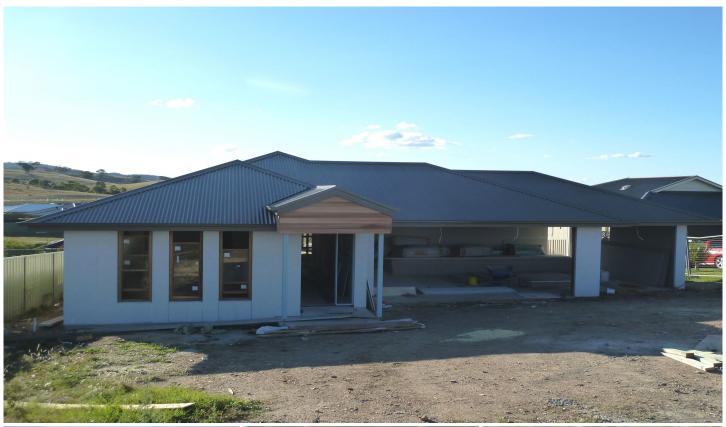

## Mudgee

- A stunning house & land package
- Located in a quiet cul-de-sac
- Built by local respected builder
- Fantastic street appeal with stack stone finish & cedar to the front facade
- 4 large bedrooms, master with walk in wardrobe & en-suite
- Split level design with tiles to the main areas & carpet to the bedrooms
- Open plan kitchen with Cesar stone bench tops
- Triple garage with internal entry
- Ducted reverse cycle air conditioning
- Dining & lounge area flowing to a huge under roof alfresco area
- Elevated position
- Just shy of completion