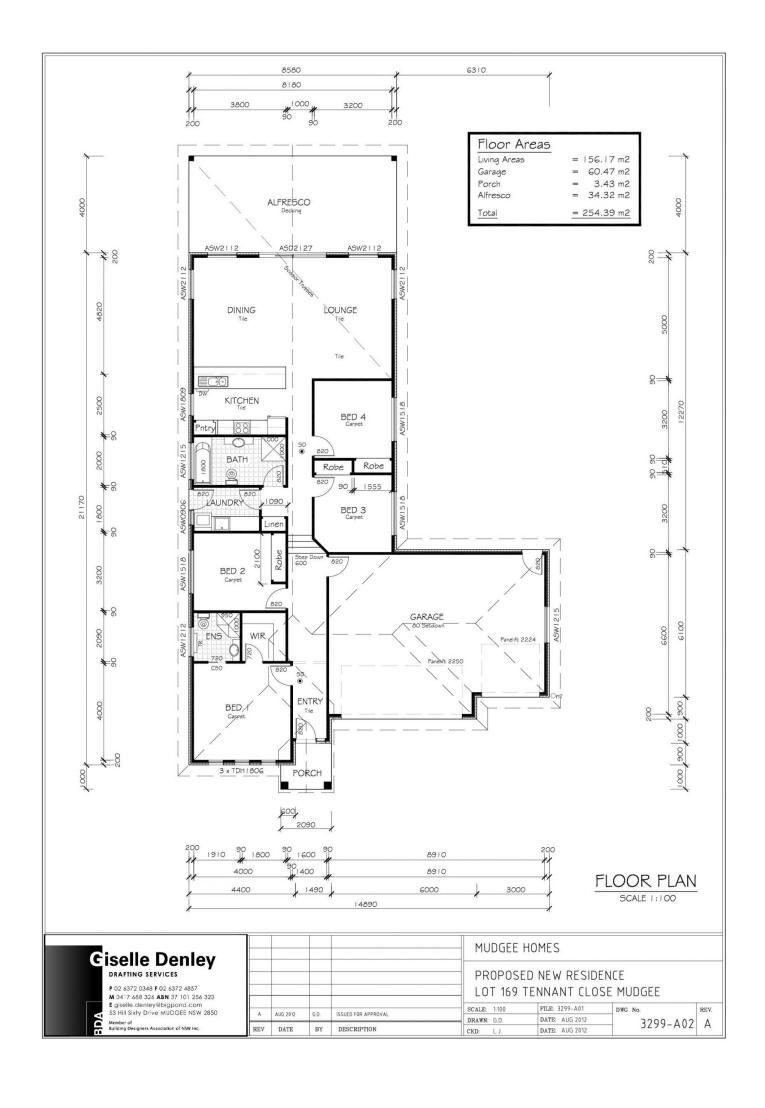

## Mudgee

- A stunning house & land package
- Located in a quiet cul-de-sac
- Built by local respected builder
- Fantastic street appeal with stack stone finish & cedar to the front facade
- 4 large bedrooms, master with walk in wardrobe & en-suite
- Split level design with tiles to the main areas & carpet to the bedrooms
- Open plan kitchen with Cesar stone bench tops
- Triple garage with internal entry
- Ducted reverse cycle air conditioning
- Dining & lounge area flowing to a huge under roof alfresco area
- Elevated position
- Just shy of completion

4 📭 2 🖺 3 🖨

**Price** : \$ 469,000 **Land Size** : 773 sqm

**View**: https://www.thepropertyshop.com.au/sale/n

sw/dubbo-orana/mudgee/residential/house/

5658145